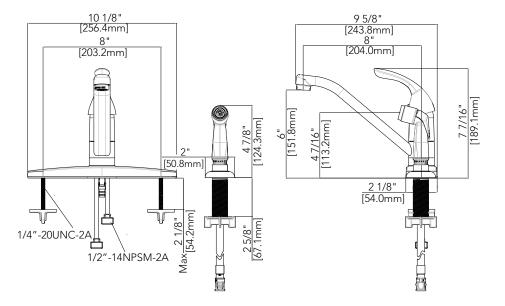

#### **Product Features**

- · Ceramic disc cartridge
- · Metal handle
- · Neoperl aerator
- 4-hole sink with 8" on-center installation
- Flow rate: 1.5 GPM at 60 PSI

**PFXCM1M205** Polished Chrome

- · With side spray
- With 360° swivel spout
- Meets ASME:A112.18.1
- · cUPC/IAPMO listed
- ADA compliant

**Model Numbers** 

PFXCM1M205