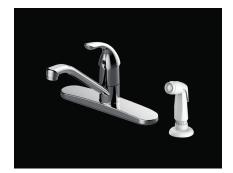

#### **Product Features**

- · Ceramic disc cartridge
- · Metal handle
- · Neoperl aerator
- 4-hole sink with 8" on-center installation
- Flow rate: 1.5 GPM at 60 PSI

**PFXCM1M205** Polished Chrome

- · With side spray
- With 360° swivel spout
- Meets ASME:A112.18.1
- · cUPC/IAPMO listed
- ADA compliant

**Model Numbers** 

PFXCM1M205