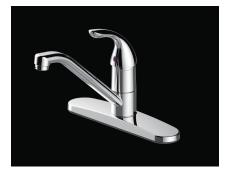

# Single Handle Kitchen Faucet

#### **Product Features**

- · Ceramic disc cartridge
- · Metal handle
- Neoperl aerator
- 3-hole sink with 8" on-center installation
- Flow rate: 1.5 GPM at 60 PSI
- With 360° swivel spout
- cUPC/IAPMO listed
- Meets ASME:A112.18.1
- · ADA compliant

## Model Numbers PFXCM1M204 Polished Chrome