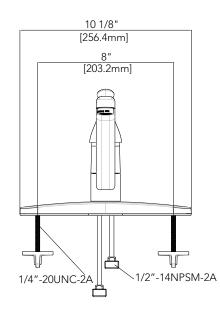

#### **Product Features**

- · Ceramic disc cartridge
- · Metal handle
- Neoperl aerator
- 3-hole sink with 8" on-center installation
- Flow rate: 1.5 GPM at 60 PSI
- With 360° swivel spout
- cUPC/IAPMO listed
- Meets ASME:A112.18.1
- · ADA compliant

#### **Product Specifications**

Available Parts
PF3357061 Cartridge