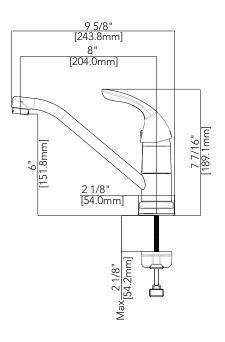

#### **Product Features**

- · Ceramic disc cartridge
- · Metal handle
- Neoperl aerator
- 3-hole sink with 8" on-center installation
- Flow rate: 1.5 GPM at 60 PSI
- With 360° swivel spout
- cUPC/IAPMO listed
- Meets ASME:A112.18.1
- · ADA compliant

#### **Product Specifications**

Available Parts
PF3357061 Cartridge