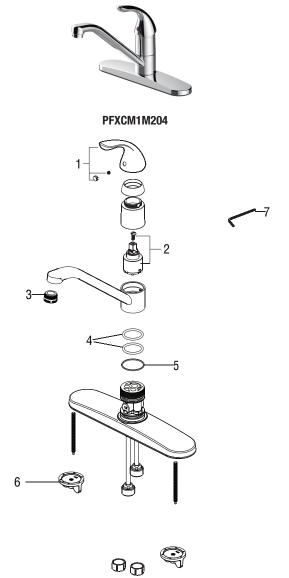

## PFXCM1M204 HEATHCOTE Single Handle Kitchen Faucet

## **Model Numbers**

PFXCM1M204 Chrome

| No. | Item                   | Part Number         | Material Type |
|-----|------------------------|---------------------|---------------|
| 1   | Handle                 | OBPF713060*         | Zinc alloy    |
| 2   | Cartridge              | OBPF220120          | Ceramic       |
| 3   | Aerator                | OBPF530261*         | Brass         |
| 4   | 0-ring                 | OBPF60032(set of 2) | Rubber        |
| 5   | Washer                 | OBPF64070           | POM           |
| 6   | Mounting Nut           | OBPF156109          | Plastic       |
| 7   | 2.5mm Hex Allen Wrench | OBPF1RP70221        | Steel         |

<sup>\*</sup>indicate finish