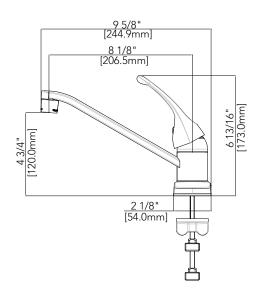

### PFXCM1M202

## Single Handle Kitchen Faucet



#### **Product Features**

- · Washerless cartridge
- Metal handle
- Neoperl aerator
- 3-hole sink with 8" on-center installation
- Flow rate: 1.8 GPM at 60 PSI
- With 360° swivel spout
- cUPC/IAPMO listed
- Meets ASME:A112.18.1
- · ADA compliant



PFXCM1M202

# **Model Numbers PFXCM1M202** Polished Phrome

### **Product Specifications**





### Warranty and Codes

This product comes complete with installation, operating, care and maintenance instructions. This PROFLO faucet carries a limited lifetime warranty when installed in residential applications. The warranty is five years in commercial applications. This product meets ASME: A112.18.1. \*Compliant with lead content requirements of California AB 1953.