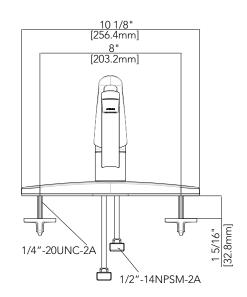

### PFXCM1M202

## Single Handle Kitchen Faucet



#### **Product Features**

- · Washerless cartridge
- Metal handle
- Neoperl aerator
- 3-hole sink with 8" on-center installation
- Flow rate: 1.8 GPM at 60 PSI
- With 360° swivel spout
- cUPC/IAPMO listed
- Meets ASME:A112.18.1
- · ADA compliant



PFXCM1M202

# **Model Numbers PFXCM1M202** Polished Phrome

### **Product Specifications**





### Warranty and Codes

This product comes complete with installation, operating, care and maintenance instructions. This PROFLO faucet carries a limited lifetime warranty when installed in residential applications. The warranty is five years in commercial applications. This product meets ASME: A112.18.1. \*Compliant with lead content requirements of California AB 1953.