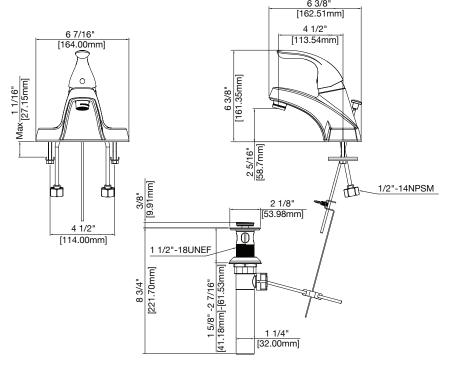

## PFWSCM1M103

# Single Handle Lavatory Faucet



#### **Product Features**

- · Ceramic disc cartridge
- · Metal handle
- · Neoperl aerator
- With 50/50 Pop-up
- Faucet Installation: 3 hole
- Flow rate: 1.2 GPM at 60 PSI
- ADA compliant
- cUPC/IAPMO listed
- WaterSense certified



PFWSCM1M103

#### **Model Numbers**

PFWSCM1M103 polished chrome

#### Available Parts

PF3357061 Cartridge

### **Product Specifications**



#### Warranty and Codes

This product comes complete with installation, operating, care and maintenance instructions. This PROFLO faucet carries a limited lifetime warranty when installed in residential applications. The warranty is five years in commercial applications. This product meets ASME: A112.18.1.

\*Compliant with lead content requirements of California AB 1953.