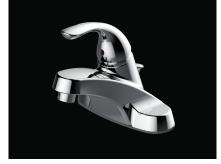

# Single Handle Lavatory Faucet

#### **Product Features**

- · Ceramic disc cartridge
- · Metal handle
- · Neoperl aerator
- With 50/50 Pop-up
- Faucet Installation: 3 hole
- Flow rate: 1.2 GPM at 60 PSI
- ADA compliant
- cUPC/IAPMO listed
- WaterSense certified

#### **Model Numbers**

PFWSCM1M103 polished chrome