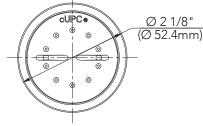

#### **Product Features**

- 2" white face
- · White housing
- · Plastic ball joint
- Max. flow rate: 1.75 GPM at 80 psi

### **Product Specifications**