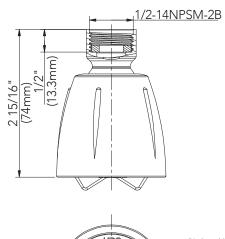

#### **Product Features**

- 2" white face
- · White housing
- · Plastic ball joint
- Max. flow rate: 1.75 GPM at 80 psi

### **Product Specifications**