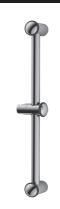

#### **Product Features**

- 30" slide bar for hand shower
- Brass bar with plastic components
- 1" slide bar with friction mount holder
- · Allows hand shower to be used at varying heights
- . Not to be used as a grab bar
- cCSAus/CSA listed

#### **Model Numbers**

PFSASB01CP Chrome

PFSASB01ZBN PVD Brushed nickel

PFSASB01CP

<sup>\*</sup> All measurements are nominal. Please verify before actual installation.