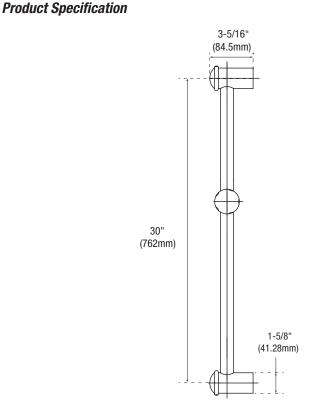

#### **Product Features**

- 30" slide bar for hand shower
- Brass bar with plastic components
- 1" slide bar with friction mount holder
- · Allows hand shower to be used at varying heights
- . Not to be used as a grab bar
- cCSAus/CSA listed

#### **Model Numbers**

PFSASB01CP Chrome

PFSASB01ZBN PVD Brushed nickel

PFSASB01CP

<sup>\*</sup> All measurements are nominal. Please verify before actual installation.