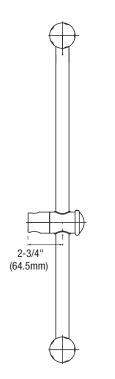

#### **Product Features**

- 30" slide bar for hand shower
- Brass bar with plastic components
- 1" slide bar with friction mount holder
- · Allows hand shower to be used at varying heights
- . Not to be used as a grab bar
- cCSAus/CSA listed

#### **Model Numbers**

PFSASB01CP Chrome

PFSASB01ZBN PVD Brushed nickel

PFSASB01CP

<sup>\*</sup> All measurements are nominal. Please verify before actual installation.