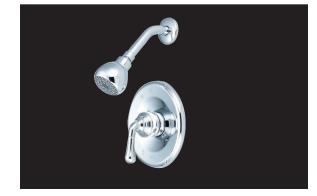

# Single Handle Shower Only Trim Kit

#### **Product Features**

- Metal lever handle
- Brass shower arm and flange
- Single function showerhead with easy-clean rubber nozzles
- 100% factory pressure tested
- 1.75 gpm flow showerhead
- cUPC/IAPMO Listed
- ADA Compliant
- WaterSense Certified
- Use with PF4001 series valve

PF5220GCP

#### **Model Numbers**

PF5220GCP Chrome
PF5220GBN Brushed nickel
PF5220GORB Oil rubbed bronze