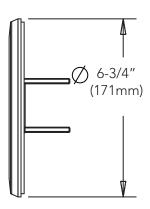

### PF5220 series

# Single Handle Shower Only Trim Kit



#### **Product Features**

- Metal lever handle
- Brass shower arm and flange
- Single function showerhead with easy-clean rubber nozzles
- 100% factory pressure tested
- 1.75 gpm flow showerhead
- cUPC/IAPMO Listed
- ADA Compliant
- WaterSense Certified
- Use with PF4001 series valve



PF5220GCP

#### **Model Numbers**

PF5220GCP Chrome
PF5220GBN Brushed nickel
PF5220GORB Oil rubbed bronze

## **Product Specifications**







#### Warranty and Codes

This product comes complete with installation, operating, care and maintenance instructions. This PROFLO faucet carries a limited lifetime warranty when installed in residential applications. The warranty is five years in commercial applications. This product meets ASME: A112.18.1.