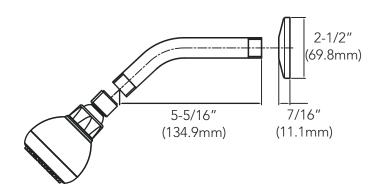

### PF5220 series

# Single Handle Shower Only Trim Kit



#### **Product Features**

- Metal lever handle
- Brass shower arm and flange
- Single function showerhead with easy-clean rubber nozzles
- 100% factory pressure tested
- 1.75 gpm flow showerhead
- cUPC/IAPMO Listed
- ADA Compliant
- WaterSense Certified
- Use with PF4001 series valve



PF5220GCP

#### **Model Numbers**

PF5220GCP Chrome
PF5220GBN Brushed nickel
PF5220GORB Oil rubbed bronze

## **Product Specifications**







#### Warranty and Codes

This product comes complete with installation, operating, care and maintenance instructions. This PROFLO faucet carries a limited lifetime warranty when installed in residential applications. The warranty is five years in commercial applications. This product meets ASME: A112.18.1.