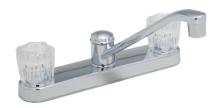

## PFXC1080LS TWO HANDLE KITCHEN FAUCET

## **Product Features**

- · Ceramic disc cartridges
- · Acrylic handles
- · Requires 3-hole sink with 8" on-center
- Max. flow rate: 1.5 gpm at 60 psi
- Certified to ASME A112.18.1 / CSA B125.1
- cUPC/IAPMO listed
- AB1953 certified
- NSF/ANSI/CAN 61: Q≤1

## **Model Numbers**

PFXC1080LSCP Chrome