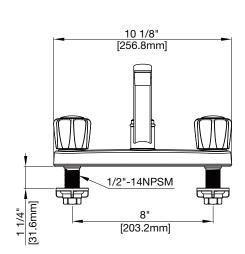

## **Product Features**

- · Ceramic disc cartridges
- · Acrylic handles
- · Requires 3-hole sink with 8" on-center
- Max. flow rate: 1.5 gpm at 60 psi
- Certified to ASME A112.18.1 / CSA B125.1
- cUPC/IAPMO listed
- AB1953 certified
- NSF/ANSI/CAN 61: Q≤1