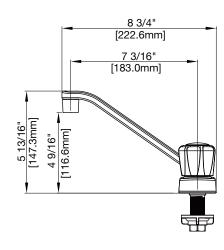

## **Product Features**

- · Ceramic disc cartridges
- · Acrylic handles
- · Requires 3-hole sink with 8" on-center
- Max. flow rate: 1.5 gpm at 60 psi
- Certified to ASME A112.18.1 / CSA B125.1
- cUPC/IAPMO listed
- AB1953 certified
- NSF/ANSI/CAN 61: Q≤1