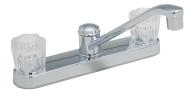

## *PFXC1080LS TWO HANDLE KITCHEN FAUCET*

**Model Numbers** 

PFXC1080LSCP Chrome

| No. | Item        | Part Number | Material Type |
|-----|-------------|-------------|---------------|
| 1   | Handle      | 0BPF713436  | Acrylic       |
| 2   | Cartridge H | 0BPF220035  | Ceramic       |
| 3   | Cartridge C | 0BPF220036  | Ceramic       |
| 4   | Aerator     | 0BPF530229* | Brass         |
| 5   | Index H&C   | 0BPF7F10004 | Acrylic       |

PFXC1080LSCP