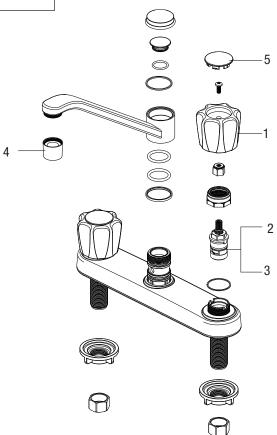

## Parts Breakdown

## *PFXC1080LS TWO HANDLE KITCHEN FAUCET*

**Model Numbers** 

PFXC1080LSCP Chrome

| No. | Item        | Part Number | Material Type |
|-----|-------------|-------------|---------------|
| 1   | Handle      | 0BPF713436  | Acrylic       |
| 2   | Cartridge H | 0BPF220035  | Ceramic       |
| 3   | Cartridge C | 0BPF220036  | Ceramic       |
| 4   | Aerator     | 0BPF530229* | Brass         |
| 5   | Index H&C   | 0BPF7F10004 | Acrylic       |