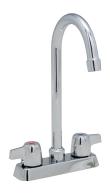

# PFWSC1190 Two Handle Bar Faucet

#### **Product Features**

- · Ceramic cartridge
- · Metal lever handles
- · Max. flow rate: 1.2 gpm (4.5 L/min) at 60 psi
- · 100% Factory pressure tested
- · cUPC/IAPMO listed
- · ADA compliant

#### **Model Numbers**

PFWSC1190CP

Chrome

PFWSC1190CP