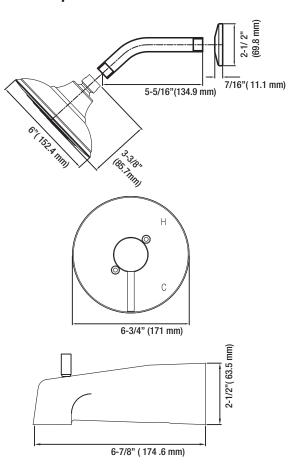

## **Product Features**

- Metal lever handle
- Brass shower arm and flange
- · Single function showerhead with easy-clean rubber nozzles
- Slip-fit spout for 1/2" copper pipe
- 100% factory pressure tested
- 1.75 gpm flow showerhead
- cUPC/IAPMO Listed
- ADA Compliant
- WaterSense Certified
- Use with PF4001 series valve

# **Product Specifications**