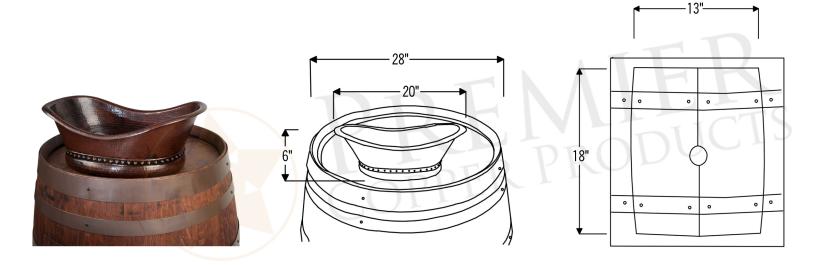

#### COPPER SINK DETAILS (Model# VBT20DB)

- \* Description: Bath Tub Shaped Vessel Hammered Copper Sink
- \* Outer Dimensions: 20" x 13" x 6"
- \* Inner Dimensions: 18" x 11" x 6"
- \* Rim: Rolled Rimmed
- \* Drain Opening Size: 1.5"
- \* Codes/Standards: IAPMO / cUPC Listed