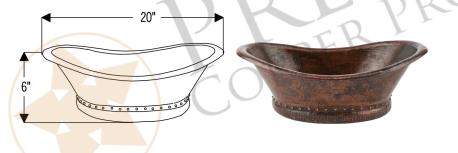

#### COPPER SINK DETAILS (Model# VBT20DB)

- \* Description: Bath Tub Shaped Vessel Hammered Copper Sink
- \* Outer Dimensions: 20" x 13" x 6"
- \* Inner Dimensions: 18" x 11" x 6"
- \* Rim: Rolled Rimmed
- \* Drain Opening Size: 1.5"
- \* Codes/Standards: IAPMO / cUPC Listed