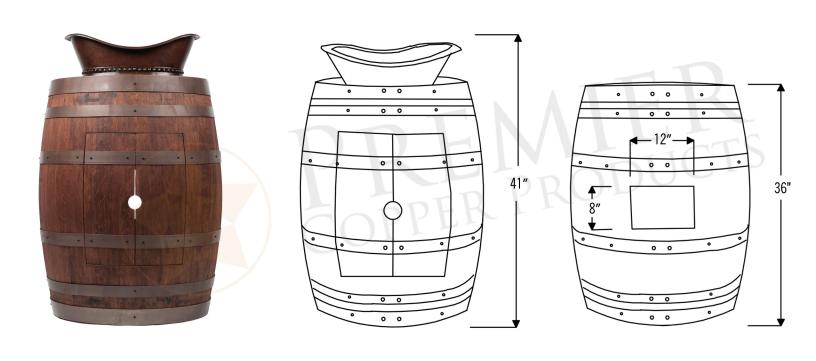

# MODEL NUMBER: WBV\_S05W

DESCRIPTION: Wine Barrel Vanity Package with Whiskey Finish

#### PACKAGE INCLUDES THE FOLLOWING ITEMS:

- \* Wine Barrel Vanity / Whiskey Finish
- \* Bath Tub Shaped Vessel Hammered Copper Sink / ORB Finish (Model # VBT20DB)
- \* 1.5" Non Overflow Teardrop Grid Drain / ORB Finish (Model# D-2070RB)
- \* Copper Sink Wax (Model# W900-WAX)
- \* Neutral Cure Copper Sink Installation Silicone (Model# C900-ORB)

#### COPPER SINK DETAILS (Model# VBT20DB)

- \* Description: Bath Tub Shaped Vessel Hammered Copper Sink
- \* Outer Dimensions: 20" x 13" x 6"
- \* Inner Dimensions: 18" x 11" x 6"
- \* Rim: Rolled Rimmed
- \* Drain Opening Size: 1.5"
- \* Codes/Standards: IAPMO / cUPC Listed