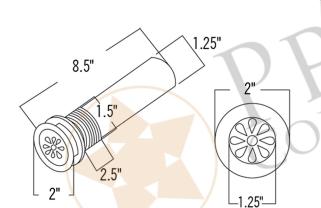

#### DRAIN DETAILS (Model# D-2070RB)

- \* Description: 1.5" Non-Overflow Grid Bathroom Sink Drain
- \* Design: Teardrop Grid
- \* Upper Flange Dimension: 2"

\* Material: Solid Brass