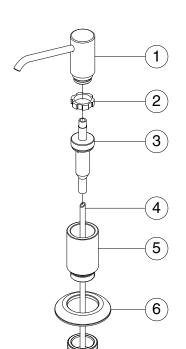

## Warranty

 One Year Limited Warranty Refer to Premier Faucet warranty program for further details and restrictions

8

(10)

| No | Part Name      | Material | Qty. |
|----|----------------|----------|------|
| 1  | PUMP HEAD      | BRASS    | 1    |
| 2  | GUIDE          | PLASTIC  | 1    |
| 3  | PUMP           | PLASTIC  | 1    |
| 4  | PICK-UP TUBE   | PLASTIC  | 1    |
| 5  | BODY           | PLASTIC  | 1    |
| 6  | ESCUTCHEON     | BRASS    | 1    |
| 7  | THREADED RISER | BRASS    | 1    |
| 8  | THRUST WASHER  | STEEL    | 1    |
| 9  | LOCK NUT       | PLASTIC  | 1    |
| 10 | BOTTLE         | PLASTIC  | 1    |