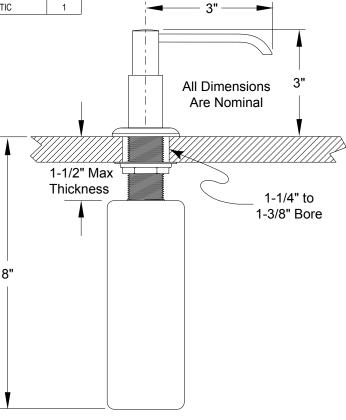

## **Description**

- · Sink deck mounted soap dispenser
- · Easy-push, self-priming pump
- · Chrome plated finish
- · Refillable from the above without removing the bottle
- Corrosion free brass and plastic construction
- Fits all conventional sink hole diameters (sink may require additional 1-1/4" hole depending on configuration)