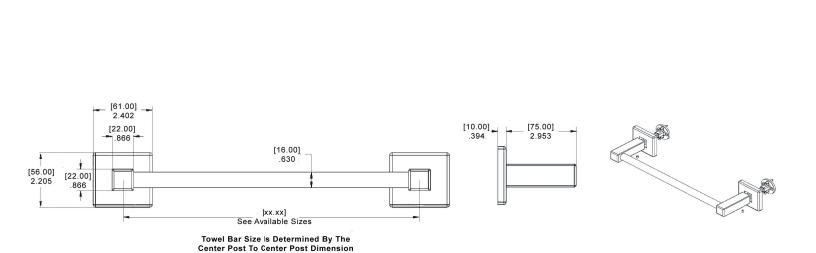

# **304 STAINLESS STEEL**

- 304 STAINLESS STEEL BAR
- SUPERIOR AND STRONG MOUNTING SYSTEM
- FOUR SCREWS INCLUDED FOR A STRONG SECURE INSTALLATION

## HARDWARE INCLUDED

- 304 STAINLESS STEEL TOWEL BAR 1
- ALUMINUM WALL MOUNTING BRACKETS 2
- ZINC DIE-CAST POSTS AND FLANGES 2
- STAINLESS STEEL MOUNTING HARDWARE AND WALL ANCHORS INCLUDED

| W | AL | 10 | UN | IT | ED |
|---|----|----|----|----|----|
|   |    |    |    | •  |    |

# TOWEL BAR SIZE IS DETERMINED BY THE CENTER POST TO CENTER POST DIMENSION





#### **INSTALLATION:**

Attach mounting bracket to wall with mounting screws. Slide flange and post over bracket and tighten set screw. Our mounting brackets are designed with horizontal and vertical adjustability for an easy installation.

## WOOD BLOCKING IS THE PREFERRED METHOD OF INSTALLATION

Limited Warranty: