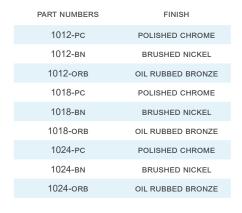

# **304 STAINLESS STEEL**

- 304 STAINLESS STEEL BAR
- SUPERIOR AND STRONG MOUNTING SYSTEM
- FOUR SCREWS INCLUDED FOR A STRONG SECURE INSTALLATION