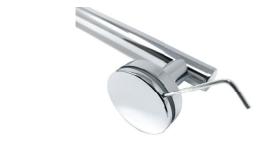

#### HARDWARE INCLUDED

- 304 STAINLESS STEEL TOWEL BAR 1
- ZINC DIE-CAST DECORATIVE MOUNT SCREW COVER 2
- ZINC DIE-CAST COVER FLANGES 2
- SILICON GRIP/SEAL WASHERS 4
- TIGHTENING LEVER 1

#### **INSTALLATION:**

Insert decorative mount screw through .50in pre-drilled hole in glass. Thread into post and tighten firmly with provided tightening lever. (Do not over tighten)

Limited Warranty: