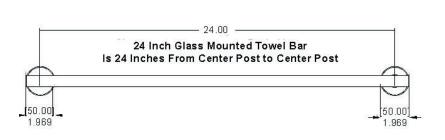

# 3000 MANOR COLLECTION GLASS MOUNT TOWEL BARS

sales@preferredbathinc.com 
www.preferredbathinc.com





### STRONG MODERN CONSTRUCTION

SUPERIOR STRONG MOUNTING SYSTEM

SILICONE WATERPROOFING GASKET

WELDED MITERED CORNERS

SIMPLE STYLING

#### HARDWARE INCLUDED

- 304 STAINLESS STEEL TOWEL BAR 1
- ZINC DIE-CAST DECORATIVE MOUNT SCREW COVER 2
- ZINC DIE-CAST COVER FLANGES 2
- SILICON GRIP/SEAL WASHERS 4
- TIGHTENING LEVER 1

#### **GLASS MOUNT TOWEL BAR**

PART NUMBERS FINISH

3024-PC-GM POLISHED CHROME



## TOWEL BAR SIZE IS DETERMINED BY THE CENTER POST TO CENTER POST DIMENSION









#### **INSTALLATION:**

Insert decorative mount screw through .50in pre-drilled hole in glass. Thread into post and tighten firmly with provided tightening lever. (Do not over tighten)

Limited Warranty: