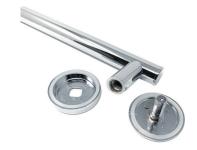

#### HARDWARE INCLUDED

- 304 STAINLESS STEEL TOWEL BAR 1
- ZINC DIE-CAST DECORATIVE MOUNT SCREW COVER 2
- ZINC DIE-CAST COVER FLANGES 2
- SILICON GRIP/SEAL WASHERS 4
- TIGHTENING LEVER 1