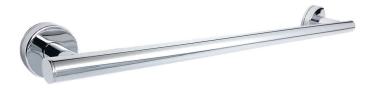

# 3000 MANOR COLLECTION GLASS MOUNT TOWEL BARS

sales@preferredbathinc.com 
www.preferredbathinc.com

### STRONG MODERN CONSTRUCTION

SUPERIOR STRONG MOUNTING SYSTEM

SILICONE WATERPROOFING GASKET

WELDED MITERED CORNERS

SIMPLE STYLING

#### **GLASS MOUNT TOWEL BAR**

PART NUMBERS FINISH

3024-PC-GM POLISHED CHROME