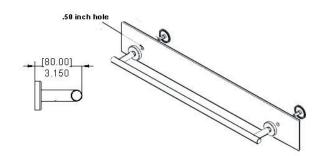

## TOWEL BAR SIZE IS DETERMINED BY THE CENTER POST TO CENTER POST DIMENSION

#### **INSTALLATION:**

Insert decorative mount screw through .50in pre-drilled hole in glass. Thread into post and tighten firmly with provided tightening lever. (Do not over tighten)

Limited Warranty: