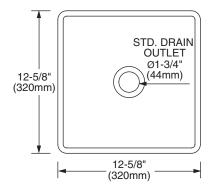

#### **Nominal Dimensions:**

12-5/8" x 12-5/8" x 5-7/8" (320 x 320 x 150mm)

#### NOTES:

FOR COUNTERTOP CUTOUT, REFER TO INSTALLATION INSTRUCTIONS SUPPLIED WITH LAVATORY. FITTINGS NOT INCLUDED AND MUST BE ORDERED SEPARATELY.

IMPORTANT: Dimensions of fixtures are nominal and may vary within the range of tolerances established by applicable ASME standards. These measurements are subject to change or cancellation. No responsibility is assumed for use of superseded or voided pages.