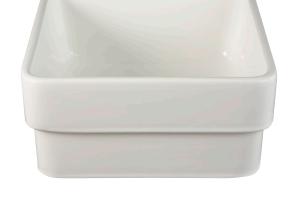

# \* 15110 - Petite Square Basin

- Simple, versatile design
- Fire clay construction
- Designed as an above counter or semi-recessed
- For use with grid drain
- Made in Italy

#### **Nominal Dimensions:**

12-5/8" x 12-5/8" x 5-7/8" (320 x 320 x 150mm)