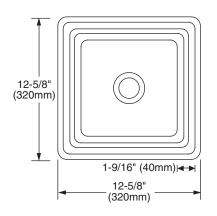

#### **Nominal Dimensions:**

12-5/8" x 12-5/8" x 5-7/8" (320 x 320 x 150mm)

#### NOTES:

FOR COUNTERTOP CUTOUT, REFER TO INSTALLATION INSTRUCTIONS SUPPLIED WITH LAVATORY. FITTINGS NOT INCLUDED AND MUST BE ORDERED SEPARATELY.

IMPORTANT: Dimensions of fixtures are nominal and may vary within the range of tolerances established by applicable ASME standards. These measurements are subject to change or cancellation. No responsibility is assumed for use of superseded or voided pages.