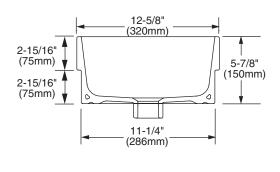

#### **Nominal Dimensions:**

12-5/8" x 12-5/8" x 5-7/8" (320 x 320 x 150mm)

#### NOTES:

FOR COUNTERTOP CUTOUT, REFER TO INSTALLATION INSTRUCTIONS SUPPLIED WITH LAVATORY. FITTINGS NOT INCLUDED AND MUST BE ORDERED SEPARATELY.

IMPORTANT: Dimensions of fixtures are nominal and may vary within the range of tolerances established by applicable ASME standards. These measurements are subject to change or cancellation. No responsibility is assumed for use of superseded or voided pages.