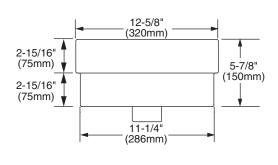

#### **Nominal Dimensions:**

12-5/8" x 12-5/8" x 5-7/8" (320 x 320 x 150mm)

#### NOTES:

FOR COUNTERTOP CUTOUT, REFER TO INSTALLATION INSTRUCTIONS SUPPLIED WITH LAVATORY. FITTINGS NOT INCLUDED AND MUST BE ORDERED SEPARATELY.

IMPORTANT: Dimensions of fixtures are nominal and may vary within the range of tolerances established by applicable ASME standards. These measurements are subject to change or cancellation. No responsibility is assumed for use of superseded or voided pages.