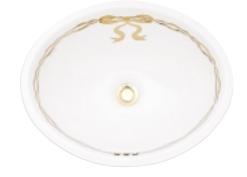

# MESA UNDERCOUNTER LAVATORY, **MODEL 11020**

- Clean, contemporary design
- Vitreous china construction
- Full color range
- Art design availability
- · With integral overflow
- Rim for undercounter mounting
- Supplied with mounting kit
- Less fittings deck (counter-mounted fittings)

VITREOUS CHINA