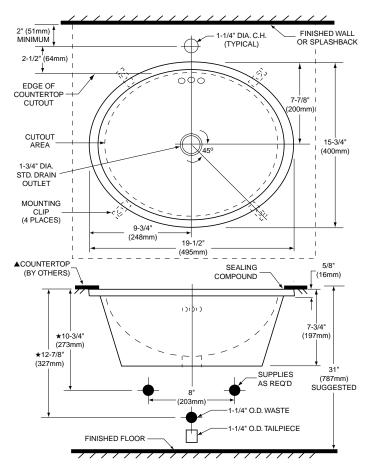

# **Nominal Overall Dimensions:**

19-1/2" x 15-3/4" (495 x 400mm)

## **Bowl Inside Dimensions:**

17-1/4" (438mm) wide 13-1/2" (343mm) front to back 5-3/4" (146mm) depth

Fixture Dimensions conform to ANSI Standard A112.19.2M

### NOTES:

- ★ DIMENSIONS SHOWN FOR LOCATION OF SUPPLIES AND "P" TRAP ARE SUGGESTED.
- ▲ FOR COUNTERTOP CUTOUT, USE BASIN AS A TEMPLATE TO DETERMINE PROPER SHAPE AND CUT COUNTERTOP OPENING 1-1/2" (38mm) INSIDE BASIN CONTOUR. FITTINGS NOT INCLUDED AND MUST BE ORDERED SEPARATELY.

UNDERCOUNTER MOUNTING KIT AND INSTALLATION INSTRUCTIONS SUPPLIED W/LAV. IMPORTANT: Dimensions of fixtures are nominal and may vary within the range of tolerances established by ANSI Standard A112.19.2M.