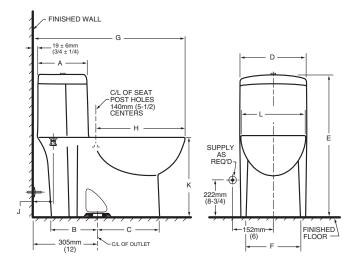

### Nominal Dimensions:

12-7/8" x 29-3/4" x 31-1/4" (327 x 755 x 794mm)

#### NOTES:

THIS WATER CLOSET IS DESIGNED TO ROUGH-IN AT A MINIMUM DIMENSION OF 12" (305MM) FROM FINISHED WALL TO C/L OF OUTLET. SUPPLIED WITH INSTALLATION TEMPLATE. INCLUDES FLEX SUPPLY WITH INTEGRAL SHUTOFF VALVE, SEAT, AND BOLT CAPS. ★ DIMENSIONS SHOWN FOR LOCATION OF CONCEALED SUPPLY ARE SUGGESTED.