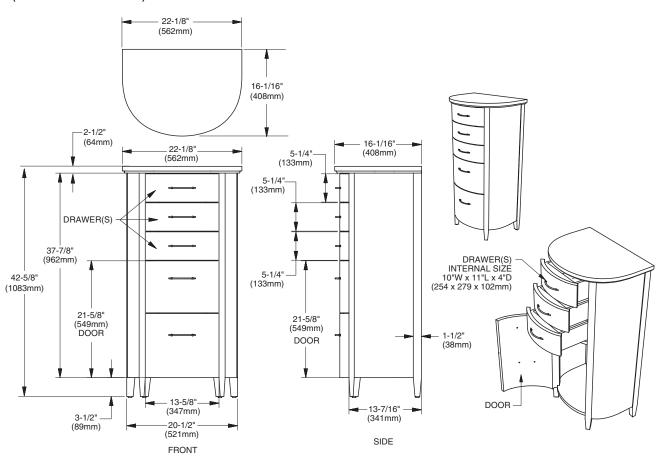

## **Optional Handle Kits:**

- □ 00295-00.002 Chrome (002) Handles (5) Kit
- □ 00295-00.008 Polished Nickel (008) Handles (5) Kit
- □ 00295-00.295 Brushed Nickel (295) Handles (5) Kit

22-1/8" x 16-1/16" x 42-5/8" (562 x 408 x 1083mm)

IMPORTANT: Dimensions of fixtures are nominal and may vary within the range of tolerances.

These measurements are subject to change or cancellation. No responsibility is assumed for use of superseded or voided pages