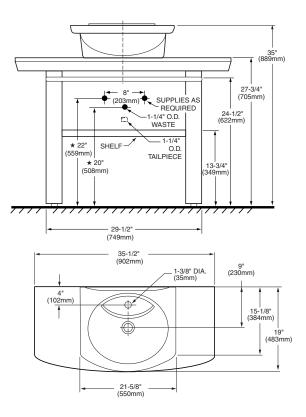

#### Nominal Dimensions:

35-1/2" x 19" x 35" (902 x 483 x 889mm) 27" (685mm) Height without lavatory

Fixture Dimensions conform to ANSI Standard A112.19.3M & A112.19.2M

#### NOTES:

- DIMENSIONS SHOWN FOR LOCATION OF SUPPLIES AND "P" TRAP ARE SUGGESTED.
- FOR REINFORCEMENT ONLY. TAKE ACTUAL DIMENSIONS FROM FIXTURE. MOUNTING FEATURES TO BE FURNISHED BY OTHERS. PROVIDE SUITABLE REINFORCEMENT FOR ALL WALL SUPPORTS. FITTINGS NOT INCLUDED AND MUST BE ORDERED SEPARATELY. INSTALLATION INSTRUCTIONS SUPPLIED WITH LAVATORY.