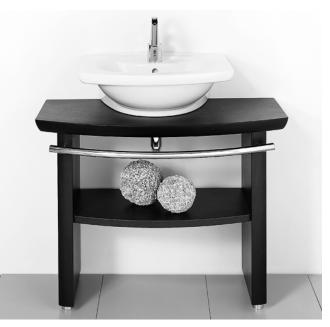

### L'EXPRESSION ZEN CONSOLE TABLE, KIT# 89891

- Zen inspired design featuring a unique blend of materials including wood, metal, and ceramic
- Includes functional integrated chrome only towel bar
- Lower wood shelf
- For use with L'Expression Model #10441 lavatory only
- Available in Wenge finish only

#### Kit Components:

- □ 89400 L'Expression Zen console table with attached chrome bar in Wenge finish (610)
- □ 10441 L'Expression Square above counter lavatory

Shown with Iperbole<sup>™</sup> faucet (5131.101)