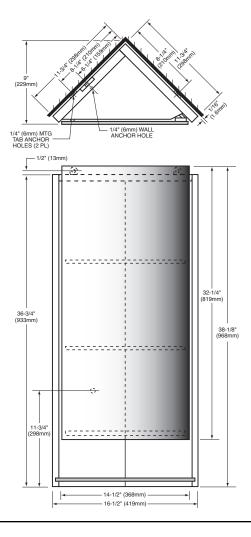

### NOVELLA MIRRORED CABINET, MODEL 89610

- Wall-mounted corner cabinet unit with mirror front and interior mirror door
- Cherry wood construction, design-matched to complement Novella Corner Lavatory, Kit# 89690
- Frosted glass toiletry shelves
- No electrical options available
- Mirror opens left to right
- Spacing height clearance for mirror above lavatory is dependent on height of faucet to be used
- Made in Canada

#### Nominal Dimensions:

11-3/4" x 11-3/4" x 38-1/8" (298 x 298 x 968mm)

#### NOTES:

★ DIMENSIONS SHOWN FOR CABINET MOUNTING HEIGHT ARE SUGGESTED. MOUNTING BRACKETS AND HARDWARE SUPPLIED WITH CABINET. PROVIDE SUITABLE REINFORCEMENT FOR ALL WALL SUPPORTS. INSTALLATION INSTRUCTIONS SUPPLIED WITH CABINET. REQUIRES INSTALLATION OF ELECTRICAL RECEPTACLE WITH GFCI. These measurements are subject to change or cancellation.