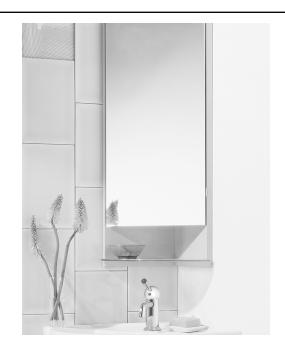

### NOVELLA MIRRORED CABINET, MODEL 89610

- Wall-mounted corner cabinet unit with mirror front and interior mirror door
- Cherry wood construction, design-matched to complement Novella Corner Lavatory, Kit# 89690
- Frosted glass toiletry shelves
- No electrical options available
- Mirror opens left to right
- Spacing height clearance for mirror above lavatory is dependent on height of faucet to be used
- Made in Canada