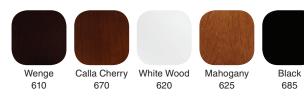

#### **Cabinet Colors:**

20378 Calla II Lavatory slab with 1-3/8" dia. holes on 8" (203mm) centers

#### **Lavatory Colors:**