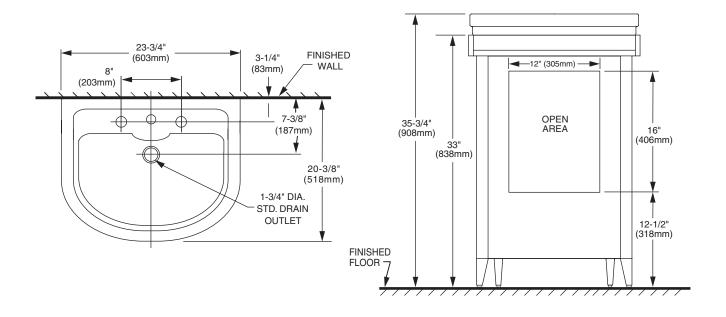

#### **Nominal Dimensions:**

22-5/8" x 19-1/4" x 33" (575 x 489 x 838mm)

#### **Nominal Dimensions:**

23-3/4" x 20-1/8" x 2-3/4" (603 x 511 x 70mm)

#### **Bowl Inside Dimensions:**

19-3/8"(492mm) wide 12-1/2"(4318mm) front to back 5-3/4"(146mm) depth

#### NOTES:

LOCATE SUPPLIES AND "P" TRAP IN OPEN AREA.
SECURE FURNITURE IN ACCORDANCE WITH INSTALLATION INSTRUCTIONS PROVIDED.
FITTINGS NOT INCLUDED AND MUST BE ORDERED SEPARATELY.
INSTALLATION INSTRUCTIONS SUPPLIED WITH LAVATORY.