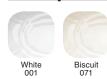

to resist moisture and warpage over time
- Seven step finish applied by hand includes 2 catalyzed polyurethane top coats for moisture resistance and durability
- HPL interior seals and protects from cleaners and toiletries
- Cast metal decorative pulls in a chrome finish
- European robust hinges designed for longevity and repeated use
- Includes adjustable levelers
- American craftsmanship made in the USA

#### **Nominal Dimensions:**

22-5/8" x 19-1/4" x 33" (575 x 489 x 838mm)

#### **Cabinet Colors:**





20378 Calla II Lavatory slab with 1-3/8" dia. holes on 8" (203mm) centers

#### **Nominal Dimensions:**

23-3/4" x 20-1/8" x 2-3/4" (603 x 511 x 70mm)

#### **Bowl Inside Dimensions:**

19-3/8"(492mm) wide 12-1/2"(4318mm) front to back 5-3/4"(146mm) depth

#### **Lavatory Colors:**







# **CALLA II™** 24" CABINET



#### NOTES:

LOCATE SUPPLIES AND "P" TRAP IN OPEN AREA.
SECURE FURNITURE IN ACCORDANCE WITH INSTALLATION INSTRUCTIONS PROVIDED.
FITTINGS NOT INCLUDED AND MUST BE ORDERED SEPARATELY.
INSTALLATION INSTRUCTIONS SUPPLIED WITH LAVATORY.

IMPORTANT: Dimensions of fixtures are nominal and may vary within the range of tolerances established by applicable ASME standards. These measurements are subject to change or cancellation. No responsibility is assumed for use of superseded or voided pages.

| To Be Specified: |
|------------------|
| ☐ Color:         |
| ☐ Faucet:        |
| ☐ Faucet Finish: |
| ☐ Supplies:      |
| □ 1-1/4" Trap:   |

### **Compliance Certifications:**

- Meets or Exceeds ASME A112.19.2 2008/CSA B45.1-08
- CARB Phase I Compliant