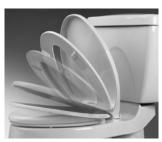

# 70920 Elongated Slow-Close Seat 71920 Round Front Slow-Close Seat

- Top mounting solid seat with cover can be installed from top of toilet bowl
- Telescoping cover conceals lid when closed
- Made from Duroplast a hard, scratch-resistant surface with the feel and look of chinaware
- Slow-close hinge for user convenience
- Seat can be removed from bowl with the push of a button allowing for easy removal and reattachment of seat without tools for quick and easy cleaning
- Fits any conventional elongated toilet
- Seat complete mounting hardware

#### Seat Colors:

Convenient Slow-Close Feature

Push Button Lift Off Feature