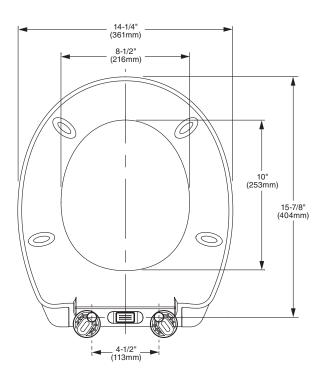

## TRADITIONAL WATER CLOSET SEAT DUROPLAST

ROUND FRONT 71920 ELONGATED 70920

#### NOTES:

INSTALLATION INSTRUCTIONS SUPPLIED WITH WATER CLOSET.

IMPORTANT: Dimensions of fixtures are nominal and may vary within the range of tolerances established by applicable ASME standards. These measurements are subject to change or cancellation. No responsibility is assumed for use of superseded or voided pages.