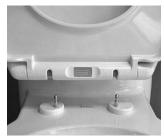

# 70920 Elongated Slow-Close Seat 71920 Round Front Slow-Close Seat

- Top mounting solid seat with cover can be installed from top of toilet bowl
- Telescoping cover conceals lid when closed
- Made from Duroplast a hard, scratch-resistant surface with the feel and look of chinaware
- Slow-close hinge for user convenience
- Seat can be removed from bowl with the push of a button allowing for easy removal and reattachment of seat without tools for quick and easy cleaning
- Fits any conventional elongated toilet
- Seat complete mounting hardware

### **Replacement Parts:**

760140-100 Seat Mounting Kit (Includes: top mounting hinge pins, color matched hinge caps, 2 color matched bumpers for the lid and 4 color matched bumpers for the ring)