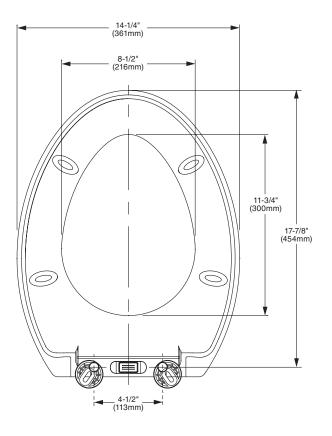

## TRADITIONAL WATER CLOSET SEAT DUROPLAST

ROUND FRONT 71920 ELONGATED 70920

#### NOTES:

INSTALLATION INSTRUCTIONS SUPPLIED WITH WATER CLOSET.

IMPORTANT: Dimensions of fixtures are nominal and may vary within the range of tolerances established by applicable ASME standards. These measurements are subject to change or cancellation. No responsibility is assumed for use of superseded or voided pages.