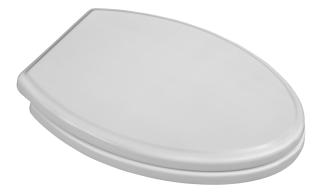

# 70920 Elongated Slow-Close Seat 71920 Round Front Slow-Close Seat

- Top mounting solid seat with cover can be installed from top of toilet bowl
- Telescoping cover conceals lid when closed
- Made from Duroplast a hard, scratch-resistant surface with the feel and look of chinaware
- Slow-close hinge for user convenience
- Seat can be removed from bowl with the push of a button allowing for easy removal and reattachment of seat without tools for quick and easy cleaning
- Fits any conventional elongated toilet
- Seat complete mounting hardware

## TRADITIONAL WATER CLOSET SEAT DUROPLAST

ROUND FRONT 71920 ELONGATED 70920