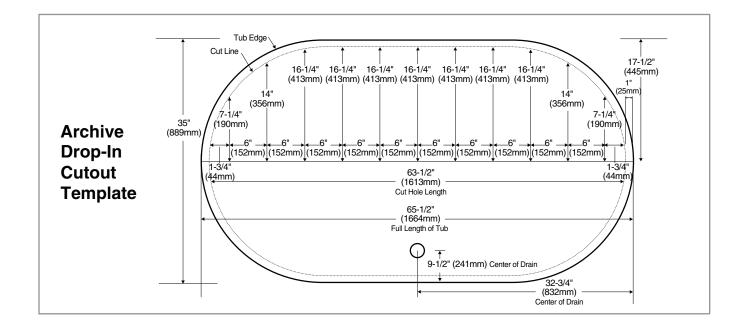

## **GENERAL SPECIFICATIONS AIR BATHS - DROP IN AND RECESS MODELS**

| Description                                                         | Drain /<br>Overflow                                      | Cut Out<br>Pier<br>G x F            | Rough-In<br>Recess<br>A x C               | Weight with<br>Water / Floor<br>Loading | Product<br>Weight    | Gallon to<br>Overflow |
|---------------------------------------------------------------------|----------------------------------------------------------|-------------------------------------|-------------------------------------------|-----------------------------------------|----------------------|-----------------------|
| Tetsu™<br>5-1/2' x 32"<br>(140 x 813mm)<br>60525                    | X 17" (432mm)<br>Y 10-1/8" (257mm)<br>Z 7-1/8" (181mm)   | 64-1/2" x 30-1/2"<br>(1638 x 775mm) | 66" x 32"<br>(1677 x 813mm)               | 50 lbs./ft <sup>2</sup>                 | 85 lbs.<br>(39 kg.)  | 78 gal.<br>(295 l.)   |
| Tetsu™<br>5-1/2' x 36"<br>(140 x 914mm)<br>60545                    | X 17-1/4" (438mm)<br>Y 10" (254mm)<br>Z 5-1/4" (133mm)   | 64-1/2" x 34-1/2"<br>(1638 x 880mm) |                                           | 40 lbs./ft <sup>2</sup>                 | 85 lbs.<br>(39 kg.)  | 68 gal.<br>(260 l.)   |
| Lutezia™<br>5-1/2' x 36"<br>(140 x 914mm)<br>60645                  | X 17-3/8" (441mm)<br>Y 10" (254mm)<br>Z 7" (178mm)       | 64-1/4" x 34-1/2"<br>(1630 x 880mm) | 66" x 36"<br>(1677 x 914mm)               | 48 lbs./ft <sup>2</sup>                 | 85 lbs.<br>(39 kg.)  | 84 gal.<br>(320 l.)   |
| Archive <sup>™</sup> Oval<br>5-1/2' x 36"<br>(140 x 914mm)<br>60745 | X 17-3/8" (441mm)<br>Y 9-1/2" (241mm)<br>Z 6-3/8" (62mm) | Use Template<br>Provided            | See Template<br>Dimensions<br>-Next Page- | 54 lbs./ft <sup>2</sup>                 | 121 lbs.<br>(55 kg.) | 80 gal.<br>(300 l.)   |

Fore more details, see specification page per model at www.porcher-us.com

\*note - on Air Baths the drain included with the tub must be used. The drain outlet is directly under the drain hole in the tub.