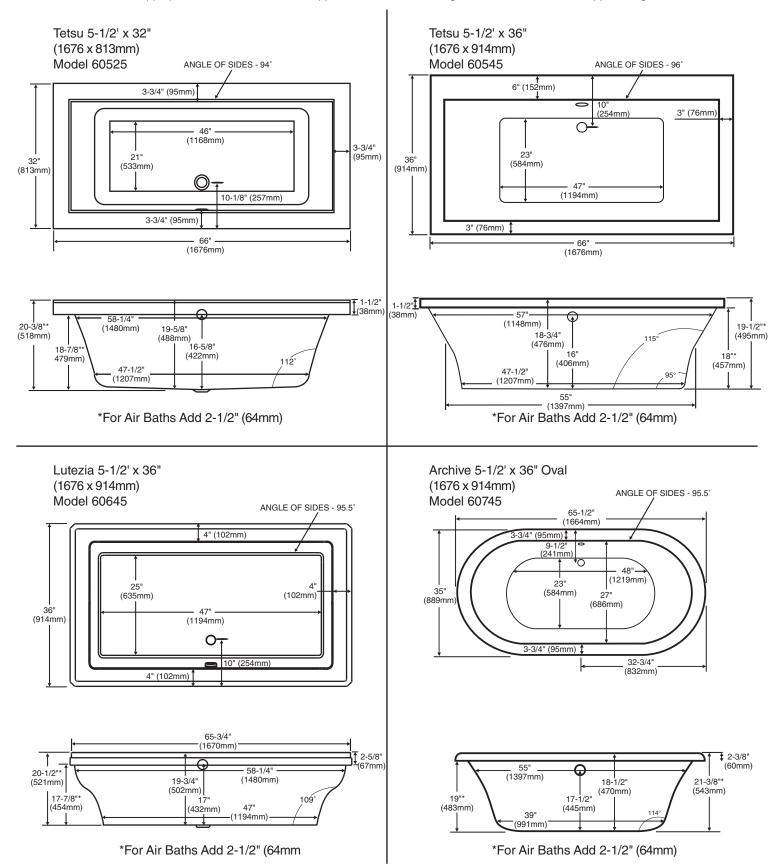

## **PRODUCT DIMENSIONS**

- MODEL 60525 TETSU 5-1/2' x 32"
- MODEL 60545 TETSU 5-1/2' x 36"
- MODEL 60645 LUTEZIA 5-1/2' x 36"
- MODEL 60745 ARCHIVE 5-1/2' x 36" OVAL

## Roughing In References Soaker, Soaker with Lights, Air Bath, Air Bath with Lights

-see appropriate sections for details - support soakers with bedding material, rim must NOT support weight

Roughing In References Freestanding Models