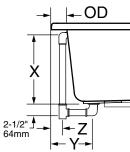

## DECK TO C/L OVERFLOW

## **GENERAL SPECIFICATIONS AIR BATHS - DROP IN AND RECESS MODELS**

| Description                                                         | Drain /<br>Overflow                                      | Cut Out<br>Pier<br>G x F            | Rough-In<br>Recess<br>A x C               | Weight with<br>Water / Floor<br>Loading | Product<br>Weight    | Gallon to<br>Overflow |
|---------------------------------------------------------------------|----------------------------------------------------------|-------------------------------------|-------------------------------------------|-----------------------------------------|----------------------|-----------------------|
| Tetsu™<br>5-1/2' x 32"<br>(140 x 813mm)<br>60525                    | X 17" (432mm)<br>Y 10-1/8" (257mm)<br>Z 7-1/8" (181mm)   | 64-1/2" x 30-1/2"<br>(1638 x 775mm) | 66" x 32"<br>(1677 x 813mm)               | 50 lbs./ft <sup>2</sup>                 | 85 lbs.<br>(39 kg.)  | 78 gal.<br>(295 l.)   |
| Tetsu™<br>5-1/2' x 36"<br>(140 x 914mm)<br>60545                    | X 17-1/4" (438mm)<br>Y 10" (254mm)<br>Z 5-1/4" (133mm)   | 64-1/2" x 34-1/2"<br>(1638 x 880mm) |                                           | 40 lbs./ft <sup>2</sup>                 | 85 lbs.<br>(39 kg.)  | 68 gal.<br>(260 l.)   |
| Lutezia™<br>5-1/2' x 36"<br>(140 x 914mm)<br>60645                  | X 17-3/8" (441mm)<br>Y 10" (254mm)<br>Z 7" (178mm)       | 64-1/4" x 34-1/2"<br>(1630 x 880mm) | 66" x 36"<br>(1677 x 914mm)               | 48 lbs./ft <sup>2</sup>                 | 85 lbs.<br>(39 kg.)  | 84 gal.<br>(320 l.)   |
| Archive <sup>™</sup> Oval<br>5-1/2' x 36"<br>(140 x 914mm)<br>60745 | X 17-3/8" (441mm)<br>Y 9-1/2" (241mm)<br>Z 6-3/8" (62mm) | Use Template<br>Provided            | See Template<br>Dimensions<br>-Next Page- | 54 lbs./ft <sup>2</sup>                 | 121 lbs.<br>(55 kg.) | 80 gal.<br>(300 l.)   |