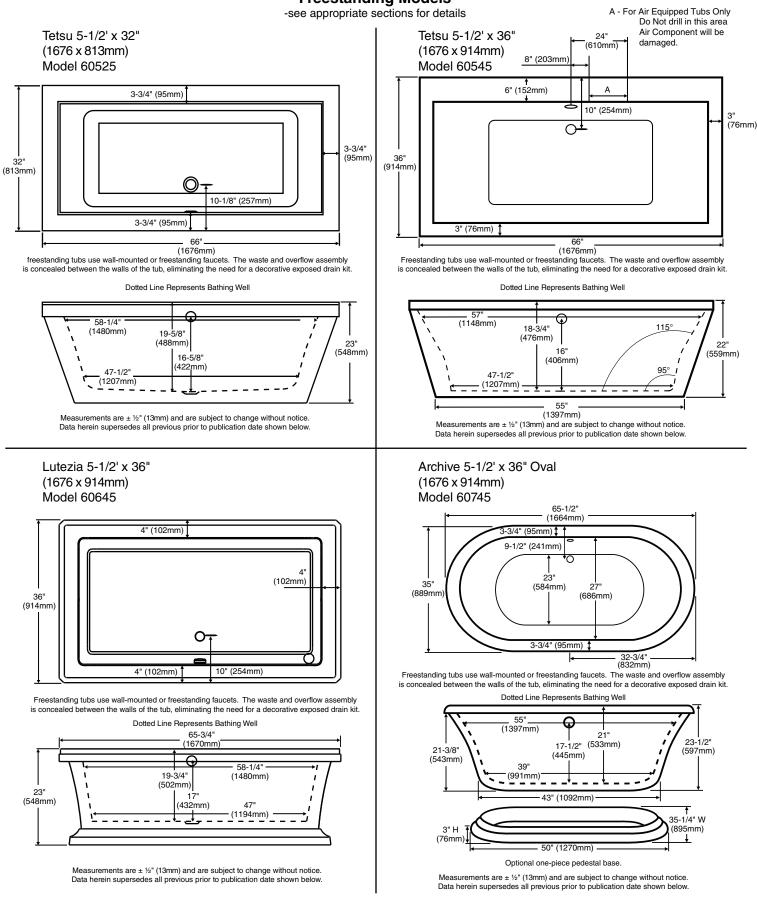

## **PRODUCT DIMENSIONS**

- MODEL 60525 TETSU 5-1/2' x 32"
- MODEL 60545 TETSU 5-1/2' x 36"
- MODEL 60645 LUTEZIA 5-1/2' x 36"
- MODEL 60745 ARCHIVE 5-1/2' x 36" OVAL

## Roughing In References Soaker, Soaker with Lights, Air Bath, Air Bath with Lights

-see appropriate sections for details - support soakers with bedding material, rim must NOT support weight

Roughing In References Freestanding Models