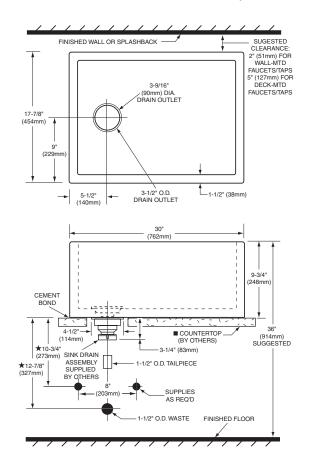

### **Nominal Overall Dimensions:**

30" x 17-7/8" x 9-3/4" (762 x 454 x 248mm)

### **Bowl Inside Dimensions:**

27" (686mm) wide 14-7/8" (367mm) front to back 8" (203mm) depth

Fixture Dimensions conform to ANSI Standard A112.19.9M

Cabinet and faucet shown above not available by Porcher

NOTES:

- ★ DIMENSIONS SHOWN FOR LOCATION OF SUPPLIES AND "P" TRAP ARE SUGGESTED.
  ▲ CUTOUT FOR BASKET STRAINER/DRAIN ASSEMBLY IS SHOWN FOR COUNTERTOP INSTALLATION ONLY. CAUTION: SINK IS HEAVY! INSTALLER MUST PROVIDE ADEQUATE REINFORCEMENT FOR ALL LOAD-BEARING SUPPORTS IN ACCORDANCE WITH INSTALLATION INSTRUCTIONS SUPPLIED WITH LAVATORY.

FITTINGS NOT INCLUDED AND MUST BE ORDERED SEPARATELY.

IMPORTANT: Dimensions of fixtures are nominal and may vary within the range of tolerances established by ANSI Standard A112.19.9M. These measurements are subject to change or cancellation. No responsibility is assumed for use of superseded or voided pages.