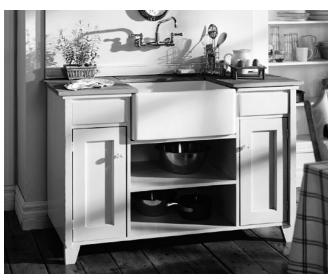

### **Bowl Inside Dimensions:**

27" (686mm) wide 14-7/8" (367mm) front to back 8" (203mm) depth

Fixture Dimensions conform to ANSI Standard A112.19.9M

Cabinet and faucet shown above not available by Porcher