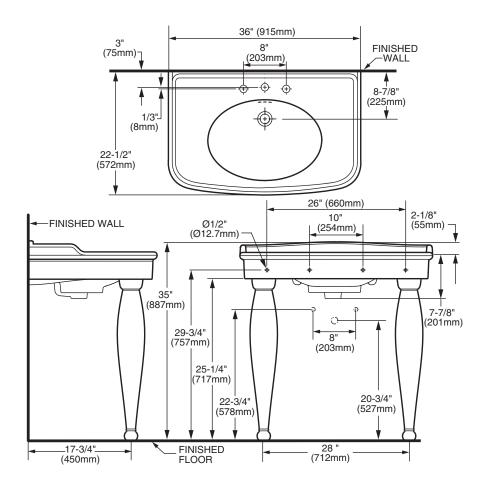

#### **Nominal Dimensions:**

36" x 22-1/2" x 35" (915mm x 572mm x 887mm)

#### NOTES:

DIMENSIONS SHOWN FOR LOCATION OF SUPPLIES AND "P" TRAP ARE SUGGESTED. PROVIDE SUITABLE REINFORCEMENT FOR ALL WALL SUPPORTS. FITTINGS NOT INCLUDED AND MUST BE ORDERED SEPARATELY. INSTALLATION INSTRUCTIONS SUPPLIED WITH LAVATORY.

IMPORTANT: Dimensions of fixtures are nominal and may vary within the range of tolerances established by applicable ASME standards. These measurements are subject to change or cancellation. No responsibility is assumed for use of superseded or voided pages.