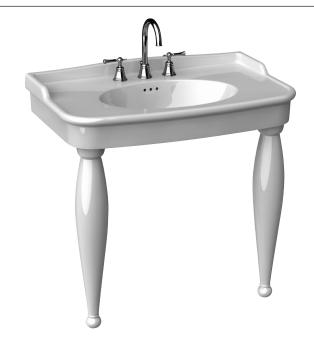

# ❖ 30068 - 36" Console Lavatory Kit

- Traditional Italian design
- Integral bowl for easy cleaning
- Spacious deck area
- Fine Fire Clay construction
- Faucet holes on 8" centers only
- Includes 2 Fine Fire Clay legs
- Made in Italy

#### **Nominal Dimensions:**

36" x 22-1/2" x 35" (915mm x 572mm x 887mm)

# **Bowl Inside Dimensions:**

20" (507mm) wide 14" (358mm) front-to-back 5-3/4" (146mm) deep

# **Kit Components:**

- ❖ 30128 36" Lavatory with 8" centers
- **30120** Console Legs (2)