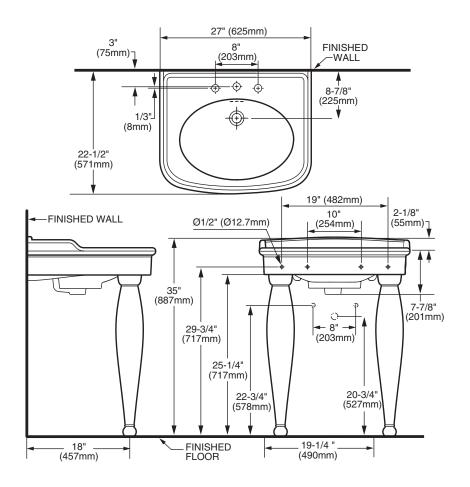

#### **Nominal Dimensions:**

27" x 22-1/2" x 35" (685mm x 572mm x 887mm)

#### NOTES:

DIMENSIONS SHOWN FOR LOCATION OF SUPPLIES AND "P" TRAP ARE SUGGESTED. PROVIDE SUITABLE REINFORCEMENT FOR ALL WALL SUPPORTS. FITTINGS NOT INCLUDED AND MUST BE ORDERED SEPARATELY. INSTALLATION INSTRUCTIONS SUPPLIED WITH LAVATORY.

IMPORTANT: Dimensions of fixtures are nominal and may vary within the range of tolerances established by applicable ASME standards. These measurements are subject to change or cancellation. No responsibility is assumed for use of superseded or voided pages.