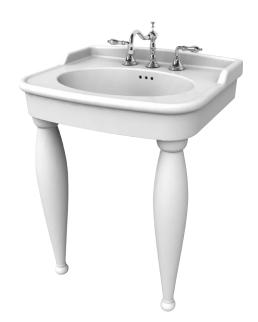

# ❖ 30058 - 27" Console Lavatory Kit

- Traditional Italian design
- Integral bowl for easy cleaning
- Spacious deck area
- Fine Fire Clay construction
- Faucet holes on 8" centers only
- Includes 2 Fine Fire Clay legs
- Made in Italy

#### **Nominal Dimensions:**

27" x 22-1/2" x 35" (685mm x 572mm x 887mm)

## **Bowl Inside Dimensions:**

20" (507mm) wide 14" (358mm) front-to-back 5-3/4" (146mm) deep

# SAVINA® 27" CONSOLE LAVATORY KIT FIRE CLAY