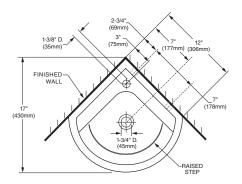

### **Nominal Dimensions:**

17" x 17" x 34-1/2" (430mm x 430mm x 875mm)

#### NOTES:

DIMENSIONS SHOWN FOR LOCATION OF SUPPLIES AND "P" TRAP ARE SUGGESTED. PROVIDE SUITABLE REINFORCEMENT FOR ALL WALL SUPPORTS. PEDESTAL ANCHORING SCREWS NOT INCLUDED. FITTINGS NOT INCLUDED AND MUST BE ORDERED SEPARATELY. INSTALLATION INSTRUCTIONS SUPPLIED WITH LAVATORY.