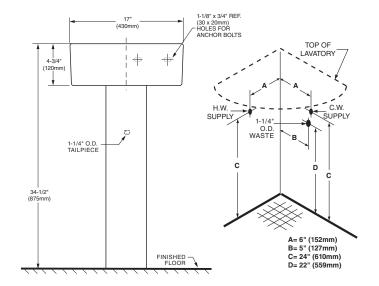

### **Nominal Dimensions:**

17" x 17" x 34-1/2" (430mm x 430mm x 875mm)

#### NOTES:

DIMENSIONS SHOWN FOR LOCATION OF SUPPLIES AND "P" TRAP ARE SUGGESTED. PROVIDE SUITABLE REINFORCEMENT FOR ALL WALL SUPPORTS. PEDESTAL ANCHORING SCREWS NOT INCLUDED. FITTINGS NOT INCLUDED AND MUST BE ORDERED SEPARATELY. INSTALLATION INSTRUCTIONS SUPPLIED WITH LAVATORY.