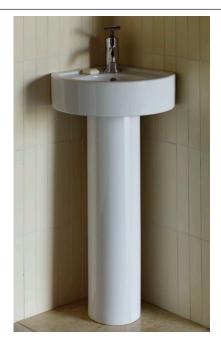

## ❖ 24610 - Center Hole Lavatory

- Designed for small and unique spaces
- Fine Fire Clay Construction
- Includes overflow

### **Nominal Dimensions:**

17" x 17" x 34-1/2" (430mm x 430mm x 875mm)

### **Bowl Inside Dimensions:**

13-1/4" (336mm) wide 9-1/4" (235mm) front to back 3-1/2" (90mm) depth