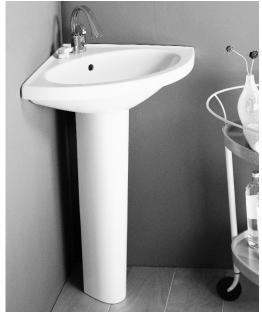

# PORCHER® CARENE CORNER PEDESTAL LAVATORY

FIRE CLAY CHINA

# CARENE CORNER PEDESTAL LAVATORY, KIT# 24321

- · Contemporary styling
- Fire clay china construction
- · Available in white only
- With rear overflow
- Faucet ledge
- Made in France

## **Nominal Dimensions:**

27-3/4" x 21-3/4" x 33" (705 x 552 x 838mm) Backside of the pedestal open from top of pedestal to floor

## **Bowl Inside Dimensions:**

19-3/4" (502mm) wide 12-1/2" (318mm) front to back 6" (152mm) depth