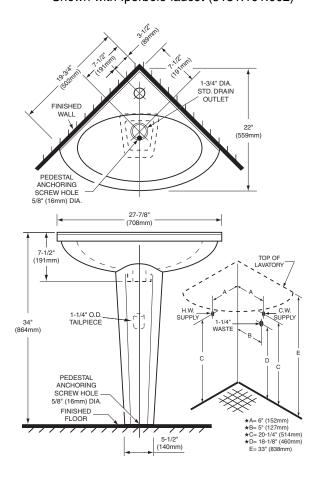

## **Nominal Dimensions:**

27-3/4" x 21-3/4" x 33" (705 x 552 x 838mm) Backside of the pedestal open from top of pedestal to floor

## **Bowl Inside Dimensions:**

19-3/4" (502mm) wide 12-1/2" (318mm) front to back 6" (152mm) depth

## Fixture Dimensions conform to ANSI Standard A112.19.9M

| To Be Specified  |
|------------------|
| ☐ Faucet:        |
| ☐ Faucet Finish: |
| □ Supplies:      |
| ☐ 1-1/4" Trap:   |
| □ Nipple:        |

Shown with Iperbole faucet (5131.101.002)

DIMENSIONS SHOWN FOR LOCATION OF SUPPLIES AND "P" TRAP ARE SUGGESTED. PROVIDE SUITABLE REINFORCEMENT FOR ALL WALL SUPPORTS. FITTINGS NOT INCLUDED AND MUST BE ORDERED SEPARATELY. INSTALLATION INSTRUCTIONS SUPPLIED WITH LAVATORY.

IMPORTANT: Dimensions of fixtures are nominal and may vary within the range "P" tolerances established by ANSI Standard A112.19.9M. These measurements are subject to change or cancellation. No responsibility is assumed for use of superseded or voided pages