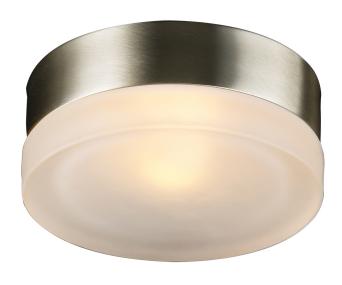

## Metz

Think hallway or porch way and you have the perfect location for this 1 Light Wall/Ceiling Light from the Metz Collection. The circular design with satin nickel finish give this light real individuality. With an affordable price point and classic frost glass encasing 120v one 40w halogen bulb this will emit the quality light source you are seeking. Timeless design that will never date.

Width: 6"

Height: 2.5"

Extension: 2.5"

Glass: Frost

**Lamp**: 1 x 40W - 120V - G9 (included)

Finish: Satin Nickel

Net Weight: 2 lbs.

**UPC**: 736211236180