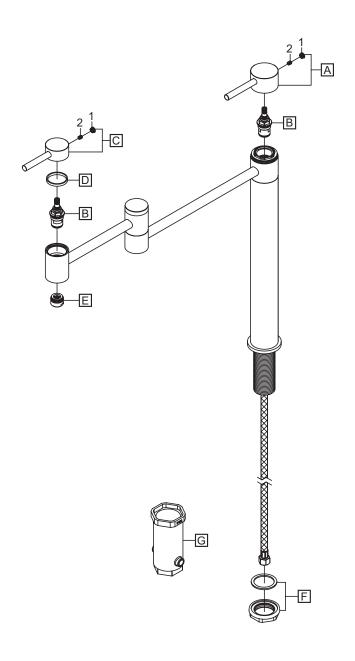

## **Exploded Drawing (2MT700)**

\* Note: Please specify finish/color when ordering.

|   | T.         |                   |
|---|------------|-------------------|
|   | ITEM#      | DESCRIPTION       |
| Α | X-1200019* | Main Handle       |
| В | X-3200004H | Ceramic Cartridge |
| С | X-1200018* | Secondary Handle  |
| D | X-4200153  | Gasket            |
| Е | X-4900041* | 2.0 GPM Aerator   |
| F | X-5200019  | Mounting Kit      |
| G | X-5200021  | Mounting Tool     |
| 1 | X-4400073* | Hole Cover        |
| 2 | X-4900002  | Allen Screw       |