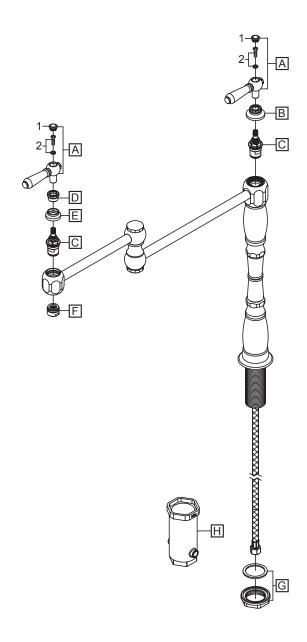

\* Note: Please specify finish/color when ordering.

|   | ITEM#       | DESCRIPTION            |
|---|-------------|------------------------|
| _ | X-1200010*  | Americana Lever Handle |
| Α | A-1200010   | Americana Lever Handle |
| В | X-4200154*  | Retainer Sleeve        |
| С | X-3200004H  | Ceramic Cartridge      |
| D | X-4200093*  | Handle Sleeve          |
| Е | X-4200067*  | Handle Escutcheon      |
| F | X-4900041*  | 2.0 GPM Aerator        |
| G | X-5200019   | Mounting Kit           |
| Н | X-5200021   | Mounting Tool          |
| 1 | X-4900042P* | Handle Button-Plain    |
| 2 | X-4900043   | Handle Screw           |