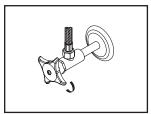

## **Exploded Drawing (2MT700)**

\* Note: Please specify finish/color when ordering.

|   | T.         |                   |
|---|------------|-------------------|
|   | ITEM#      | DESCRIPTION       |
| Α | X-1200019* | Main Handle       |
| В | X-3200004H | Ceramic Cartridge |
| С | X-1200018* | Secondary Handle  |
| D | X-4200153  | Gasket            |
| Е | X-4900041* | 2.0 GPM Aerator   |
| F | X-5200019  | Mounting Kit      |
| G | X-5200021  | Mounting Tool     |
| 1 | X-4400073* | Hole Cover        |
| 2 | X-4900002  | Allen Screw       |