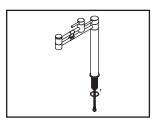

### **Installation Steps:**

**Deck Mount Pot-Filler** 

(1) Shut off water supply. Remove old faucet. Clean mounting surface in preparation for new faucet

(2) Do not remove plastic arm bracket before finish installation to prevent damage on swivel arms. Be sure to place gasket underneath of faucet to form watertight seal.

(3) Guide the faucet through mounting hole. Slide the washer from beneath the mounting surface. Install the locknut with the help of mounting tool

(4) Use faucet inlet supply hose to connect to supply stop. You may need adapter(not included) if supply stop outlet size is not 3/8" compression.