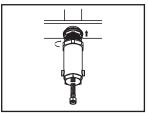

(3) Guide the faucet through mounting hole. Slide the washer from beneath the mounting surface. Install the locknut with the help of mounting tool

(4) Use faucet inlet supply hose to connect to supply stop. You may need adapter(not included) if supply stop outlet size is not 3/8" compression.

(6) Remove the aerator from the spout by turning counter-clockwise. Turn on supply stop. Check of any leaks. Make sure all the connection are secure. Open both handles. Flush and allow water to run at full flow for at least one minute. Turn off water. Replace the