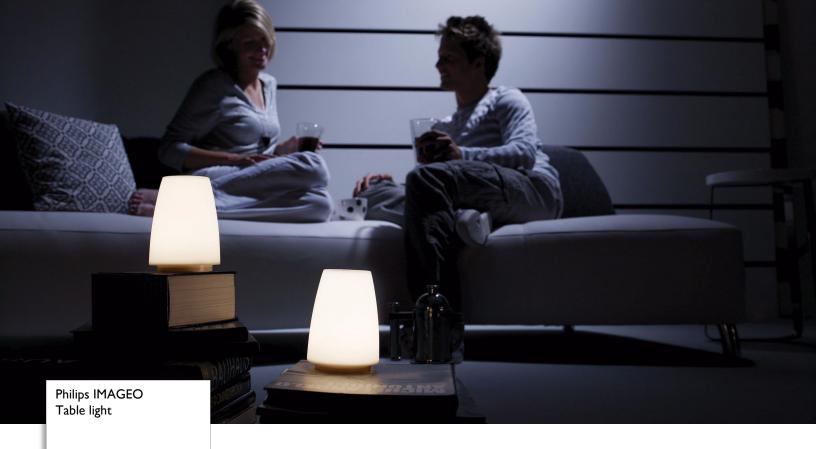

# Place light anywhere, use it with ease

The TableLights create atmospheric lighting effects with a romantic glow. They complement every décor - from classic to contemporary.

#### **Ambiance light effect**

• Romantic soft glow of constant light in elegant design

#### Romantic soft glow

Lights to create a romantic atmospheric lighting effect with a constant glowing light output.