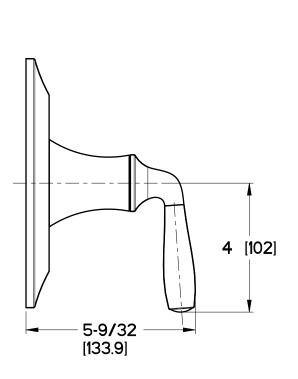

# Pfister

# lyla™

#### Shower Trim

- R89-1TRC Finish(C)
- R89-1TRD Finish(D)
- R89-1TRK Finish(K) □
- R89-1TRY Finish(Y)



### Specifications

#### **Features**

- All Metal Construction
- Multi-Function Shower Head
- Pforever Warranty®

## Code Compliance

• Trim Only, Valve Not Included

Pfister products are designed and manufactured in compliance with the following standards and codes:



• IAPMO Certified

• Lever Handle

- CSA B125 Certified
- ASME A112.18.1
- ASSE 1016
- Cal Green Compliant
- EPA WaterSense Certification 1.5 gpm, 5.7L/Min
- ADA Compliant-ANSI A117.1 (Lever handles only)

#### **Dimensions**





Ø1 Min to Ø1-1/2 Max. Deck Hole Openings

SS-R89-1TRX