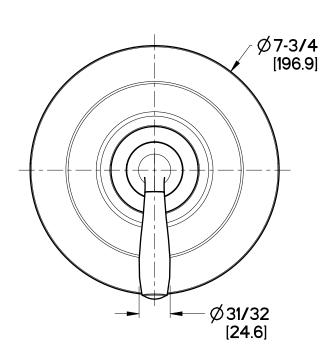

# Pfister

# lyla™

#### Shower Trim

- R89-1TRC Finish(C)
- R89-1TRD Finish(D)
- R89-1TRK Finish(K) □
- R89-1TRY Finish(Y)



### Specifications

#### **Features**

- All Metal Construction
- Multi-Function Shower Head
- Pforever Warranty®

## Code Compliance

• Trim Only, Valve Not Included

Pfister products are designed and manufactured in compliance with the following standards and codes:



• IAPMO Certified

• Lever Handle

- CSA B125 Certified
- ASME A112.18.1
- ASSE 1016
- Cal Green Compliant
- EPA WaterSense Certification 1.5 gpm, 5.7L/Min
- ADA Compliant-ANSI A117.1 (Lever handles only)

#### **Dimensions**





Ø1 Min to Ø1-1/2 Max. Deck Hole Openings

SS-R89-1TRX