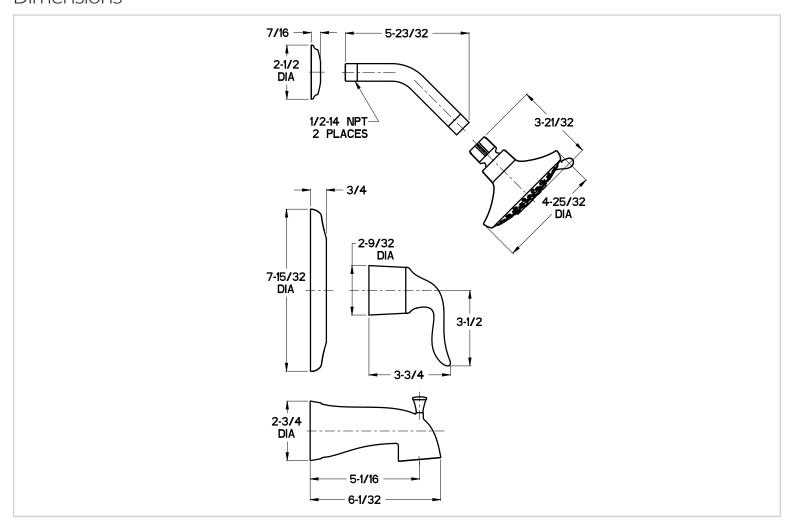

# Pfister

## Universal Trim™

Tub & Shower Trim

R90-TN2C Finish(CC) □ R90-TN2K Finish(KK) □

R90-TN2Y Finish(YY) □

• Trim Only, Valve Not Included



# Specifications

#### **Features**

- Multi-Function Shower Head
- Universal Trim Works With 8 Most Commonly Used Valves for Pfister, Moen, and Delta
- EZ Clean™
- Metal Spout
- Metal Handle
- Trim Only, Valve Not Included
- Pforever Warranty®

### Code Compliance

Pfister products are designed and manufactured in compliance with the following standards and codes:



- CSA B125 Certified
- ASME A112.18.1
- ADA Compliant-ANSI A117.1 (Lever handles only)





# **Dimensions**