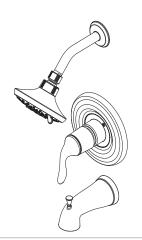

## Universal Trim™

Tub & Shower Trim

R90-TN2C Finish(CC) □ R90-TN2K Finish(KK) □

R90-TN2Y Finish(YY) □

• Trim Only, Valve Not Included

#### **Features**

- Multi-Function Shower Head
- Universal Trim Works With 8 Most Commonly Used Valves for Pfister, Moen, and Delta
- EZ Clean™
- Metal Spout
- Metal Handle
- Trim Only, Valve Not Included
- Pforever Warranty®