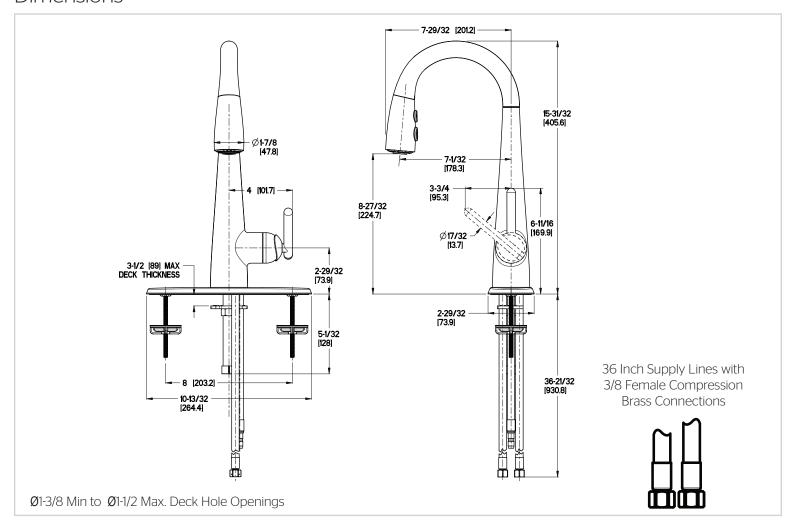

# Pfister

## Lita™

#### Pull Down Bar / Kitchen Island Faucet

- GT72-SMCC Finish(C)
- GT72-SMBB Finish(B)
- GT72-SMDD Finish(D)
- GT72-SMSS Finish(S)



# Specifications

#### **Features**

- 1.8 GPM Flow Rate
- · Self Cleaning Spray Head
- Install With or Without Deck Plate
- Single-Post Mounting Option
- 3 Function Pull-Down Sprayer
- Pforever Seal Ceramic Disc Valves
- Pforever Warranty®

### **Code Compliance**

• 1, 2, or 3-Hole Installation

Pfister products are designed and manufactured in compliance with the following standards and codes:



- CSA B125 Certified
- ASME A112.18.1

• Lever Handle

• Pforever Seal

- NSF 61/9 Annex G (Low lead)
- · Cal Green Compliant
- ADA Compliant-ANSI A117.1 (Lever handles only)









# Dimensions