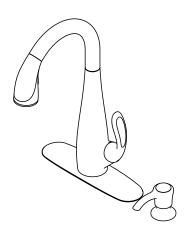

## Pull Down Kitchen Faucet

• Lever Handle

• Pforever Seal

GT529-NIC Finish(CC) □ GT529-NIS Finish(SS) □

### **Features**

- 3 Function Pull-Down Sprayer
- Soap/Lotion Dispenser Included
- 1.8 GPM Flow Rate
- Self Cleaning Spray Head
- Install With or Without Deck Plate
- Single-Post Mounting Option
- Pforever Seal Ceramic Disc Valves
- Pforever Warranty®