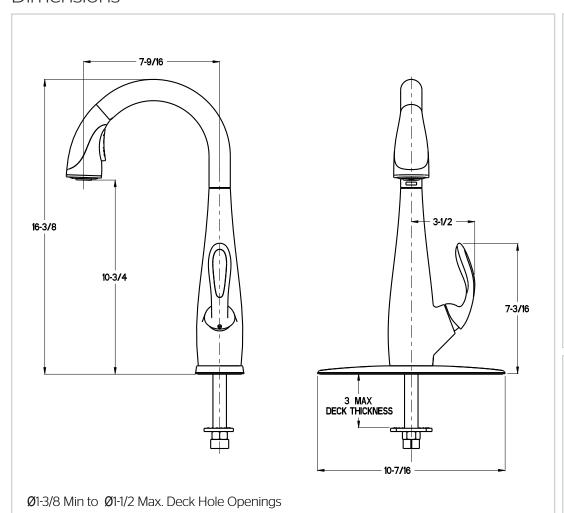

# Pfister

## Pull Down Kitchen Faucet

• Lever Handle

• Pforever Seal

GT529-NIC Finish(CC) □ GT529-NIS Finish(SS) □



## Specifications

### **Features**

- 3 Function Pull-Down Sprayer
- Soap/Lotion Dispenser Included
- 1.8 GPM Flow Rate
- Self Cleaning Spray Head
- Install With or Without Deck Plate
- Single-Post Mounting Option
- Pforever Seal Ceramic Disc Valves
- Pforever Warranty®

• 1, 2, 3 or 4-Hole Installation

following standards and codes:



- CSA B125 Certified
- ASME A112.18.1
- NSF 61/9 Annex G (Low lead)
- Cal Green Compliant
- ADA Compliant-ANSI A117.1 (Lever handles only)

## Code Compliance

Pfister products are designed and manufactured in compliance with the







## Dimensions







SS-GT529-NIX