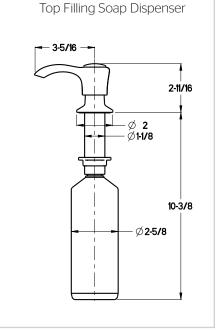

### **Features**

- 3 Function Pull-Down Sprayer
- Soap/Lotion Dispenser Included
- 1.8 GPM Flow Rate
- Self Cleaning Spray Head
- Install With or Without Deck Plate
- Single-Post Mounting Option
- Pforever Seal Ceramic Disc Valves
- Pforever Warranty®