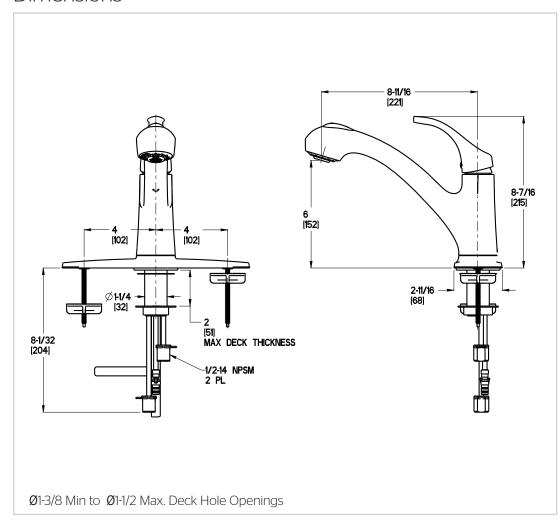

# Pfister

# Shelton™

#### Pull-Out Kitchen Faucet

Pfast ConnectEZ Clean™

• Pforever Seal

FWKP-701C Finish(CC) □

FWKP-700S Finish(SS)

FWKP-701W Finish(WW)

FWKP-701B Finish(MB)



# Specifications

#### **Features**

- 2 Function Pullout Sprayer
- Mounting Hardware Included
- Swivel Spout
- Pfast Connect
- EZ Clean™
- Soap Dispenser Included (WW & MB Only)
- Pforever Seal Ceramic Disc Valves
- Pforever Warranty®

### Code Compliance

Pfister products are designed and manufactured in compliance with the following standards and codes:











- CSA B125 Certified
- ASME A112.18.1
- NSF 61/9 Annex G (Low lead)
- ADA Compliant-ANSI A117.1 (Lever handles only)



#### **Dimensions**





1-800-PFAUCET (732-8238) • pfisterfaucets.com/support