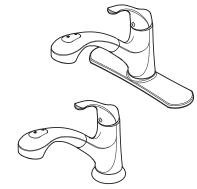

#### Pull-Out Kitchen Faucet

Pfast ConnectEZ Clean™

• Pforever Seal

FWKP-701C Finish(CC) □

FWKP-700S Finish(SS)

FWKP-701W Finish(WW)

FWKP-701B Finish(MB)

#### **Features**

- 2 Function Pullout Sprayer
- Mounting Hardware Included
- Swivel Spout
- Pfast Connect
- EZ Clean™
- Soap Dispenser Included (WW & MB Only)
- Pforever Seal Ceramic Disc Valves
- Pforever Warranty®