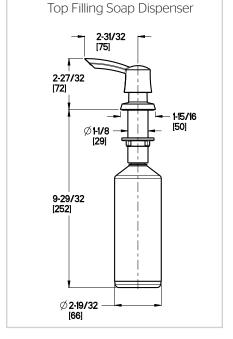

#### **Features**

- 2 Function Pullout Sprayer
- Mounting Hardware Included
- Swivel Spout
- Pfast Connect
- EZ Clean™
- Soap Dispenser Included (WW & MB Only)
- Pforever Seal Ceramic Disc Valves
- Pforever Warranty®