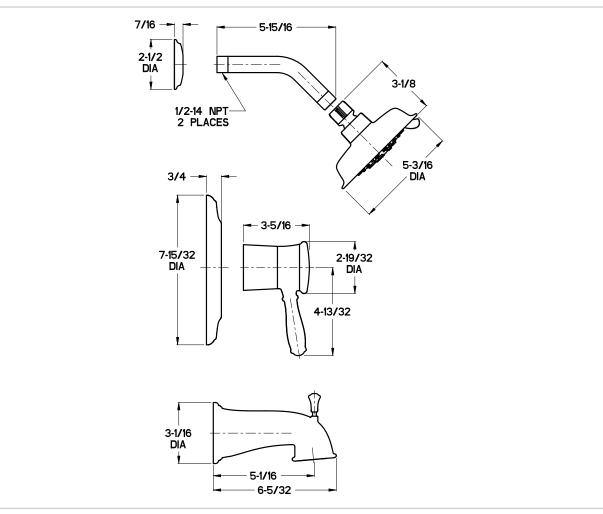

# Pfister

## Universal Trim™

Tub & Shower Trim

- R90-TD2C Finish(CC) R90-TD2K Finish(KK) R90-TD2Y Finish(YY)
- Trim Only, Valve Not Included



F

### Specifications

#### Features

- Multi-Function Shower Head
- Universal Trim Works With 8 Most Commonly Used Valves for Pfister, Moen, and Delta
- EZ Clean™
- Metal Spout
- Metal Handle
- Trim Only, Valve Not Included
- Pforever Warranty<sup>®</sup>

#### Dimensions

#### Code Compliance

Pfister products are designed and manufactured in compliance with the following standards and codes:

- IAPMO Certified
- CSA B125 Certified
- ASME A112.18.1
- ADA Compliant-ANSI A117.1 (Lever handles only)