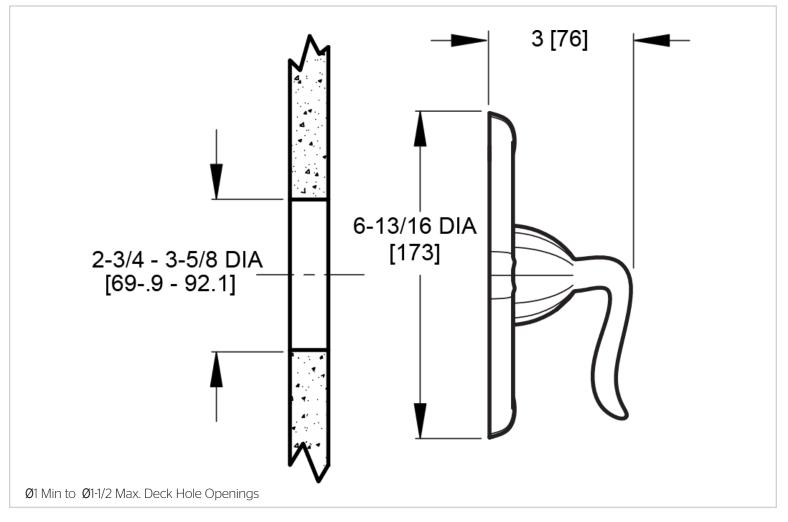

# Pfister

## Santiago™

Shower Trim

R89-1STC Finish(CC) R89-1STK Finish(KK) R89-1STY Finish(YY)



દ

- Lever Handle
- Quick Connect
- Trim Only, Valve Not Included

### **Code Compliance**

Pfister products are designed and manufactured in compliance with the following standards and codes:

- IAPMO Certified
- CSA B125 Certified
- ASME A112.18.1
- ASSE 1016
- ADA Compliant-ANSI A117.1 (Lever handles only)



## **Specifications**

#### **Features**

- Complete Collection with Coordinating Lavatory and Roman Tub Options
- Metal Lever Handle
- Quick Trim Installations-Attaches Without Tools, No Exposed Screws
- Fits OX8, JX8, TX8, and VB8 Valve Bodies
- Pforever Warranty<sup>®</sup>

## Dimensions