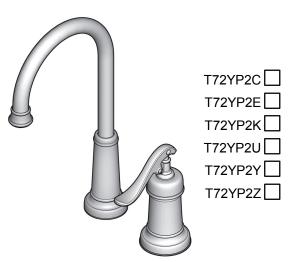

### **Bar & Kitchen Island Faucet**

Single Control
2-Hole Installation
Ceramic Disc Valve

| YP20 | YP2E         | YP21 | YP2l | YP2) | YP2 |
|------|--------------|------|------|------|-----|
| 772  | 772          | 772  | 772  | 772  | 772 |
|      |              |      | Χ    |      |     |
|      |              |      |      | Χ    |     |
|      | Х            |      |      |      |     |
| X    |              |      |      |      |     |
|      |              |      |      |      | Х   |
|      |              | Χ    |      |      |     |
|      | X<br>772YP20 |      | x    | X    | X   |

| Features                                              | 772YP2C | 772YP2E | 772YP2K | <b>T72YP2U</b> | <b>T72YP2Y</b> | 772YP2Z |
|-------------------------------------------------------|---------|---------|---------|----------------|----------------|---------|
| Lever Handle                                          | Χ       | Х       | Х       | Х              | Χ              | Х       |
| ADA Approved                                          | Х       | Х       | Х       | Х              | Х              | Х       |
| 360 Degree Swivel Spout for Custom Handle Positioning | х       | х       | Х       | Х              | Х              | х       |
| High-Arc Decorative Spout                             | Х       | Х       | Х       | Х              | Χ              | Х       |