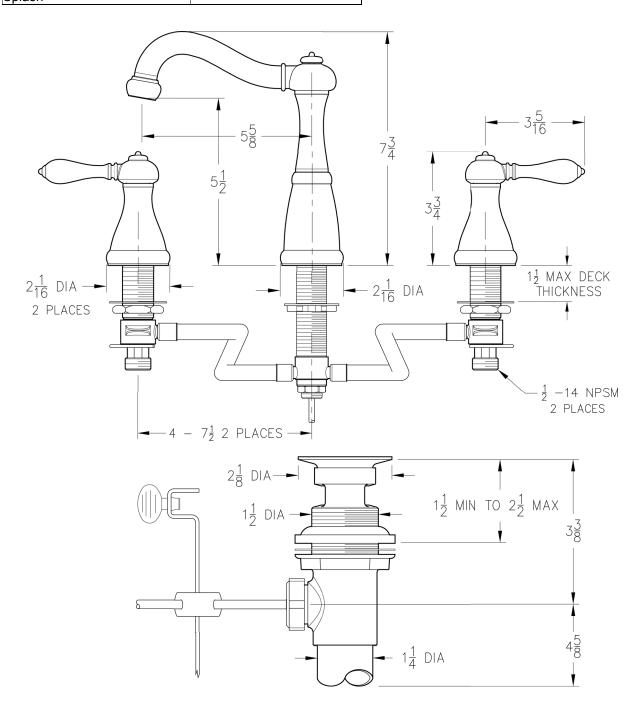

| Critical Dimensions:               |                              |
|------------------------------------|------------------------------|
| Minimum Hole Size                  | 1 1/2 Dia Thru Hole 3 Places |
| Valve Centerline to Back<br>Splash | 2 1/16 Min.                  |

## 49 Series Marielle 8"-15" Widespread Faucet

CAUTION:
When using the compression fittings in this package, with these types of installations, the installer must flare or bead the water supply lines to avoid blow-out conditions. Avoiding such steps in the installation of the unit may result in water damage.

## Dimensions are in Inches

**1-800-PFAUCET** www.pricepfister.com 19701 DaVinci, Lake Forest, CA 92610 10/27/06