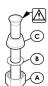

Connect inlet supply lines by assembling brass supply nut (A), friction ring (B) and cone washer (C) onto 3/8" O.D. straight copper tube. Bead or flare. Wrench tighten.