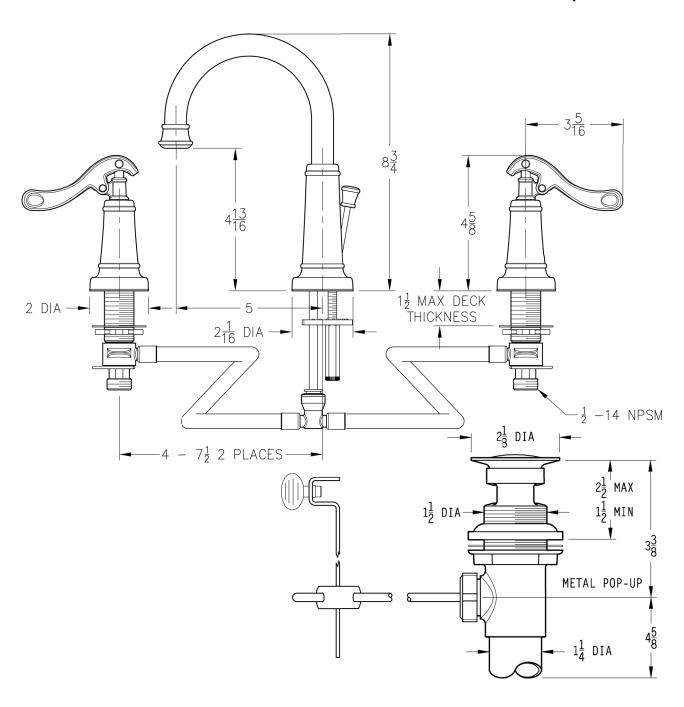

## **Critical Dimensions:**

| Minimum Hole Size               | 1 1/2 DIA Thru Hole 3 Places |
|---------------------------------|------------------------------|
| Valve Centerline to Back Splash | 2 1/8 Min                    |

## **ASHFIELD**

8"-15" Widespread Faucet

CAUTION:
When using the compression fittings in this package, with these types of installations, the installer must flare or bead the water supply lines to avoid blow-out conditions. Avoiding such steps in the installation of the unit may result in water damage.