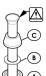

Connect inlet supply lines by assembling brass supply nut (A), friction ring (B) and cone washer (C) onto 3/8" O.D. straight copper tube. Bead or flare. Wrench tighten.

Dimensions are in Inches

**1-800-PFAUCET** www.pricepfister.com 19701 DaVinci, Lake Forest, CA 92610 10/27/06