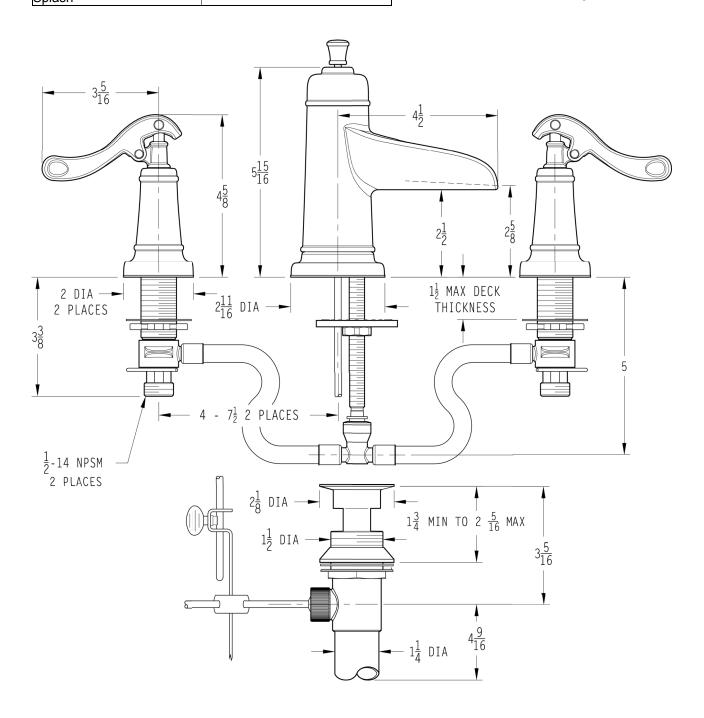

## **Critical Dimensions:** 1 - 1 1/2 Dia Thru Hole 3 Places Minimum Hole Size Valve Centerline to Back 2 3/8 Min Splash

## 49 Series

## **ASHFIELD**

8"-15" Widespread Faucet

When using the compression fittings in this package, with these types of installations, the installer must flare or bead the water supply lines to avoid blow-out conditions. Avoiding such steps in the installation of the unit may result in water damage.