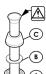

Connect inlet supply lines by assembling brass supply nut (A), friction ring (B) and cone washer (C) onto 3/8" O.D. straight copper tube. Bead or flare. Wrench tighten.

Dimensions are in Inches

**1-800-PFAUCET** www.pricepfister.com 19701 DaVinci, Lake Forest, CA 92610 02/1/07