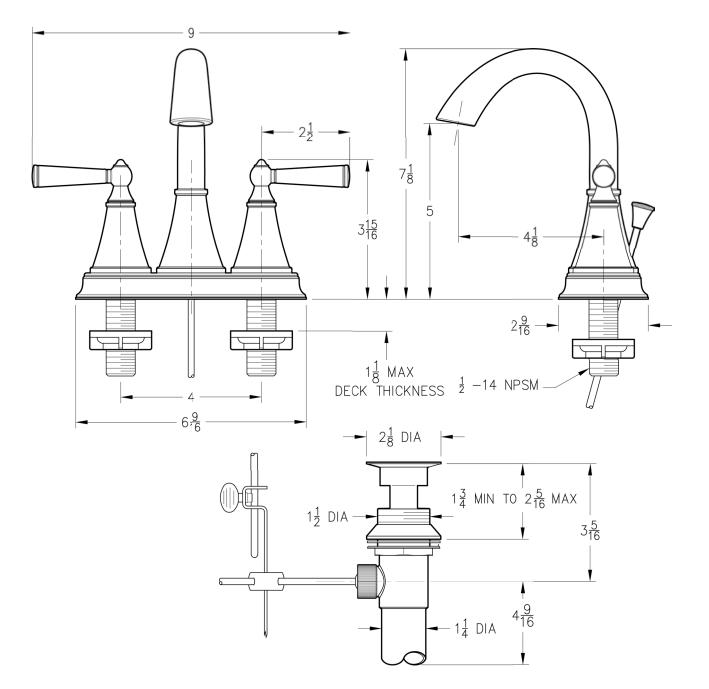

| Critical Dimensions:                 |                                  |
|--------------------------------------|----------------------------------|
| Minimum Hole Size                    | 1 - 1 1/2 Dia Thru Hole 3 Places |
| Valve Centerline to<br>Finished Wall | 2 5/16 MIN                       |

48 Series

**SAXTON**.

4" Centerset Lavatory Faucet

When using the compression fittings in this package, with these types of installations, the installer must flare or bead the water supply lines to avoid blow-out conditions. Avoiding such steps in the installation of the unit may result in water damage.

Connect inlet supply lines by assembling brass supply nut (A), friction ring (B) and cone washer (C) onto 3/8" O.D. straight copper tube. Bead or flare. Wrench tighten.

Dimensions are in Inches

1-800-PFAUCET www.pricepfister.com 19701 DaVinci, Lake Forest, CA 92610 09/5/08