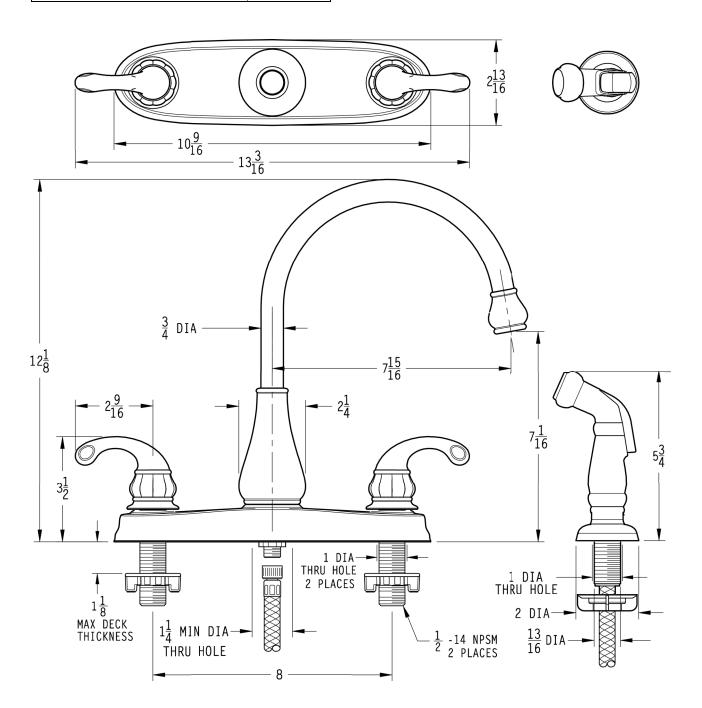

## 36 Series TREVISO™ Kitchen Faucet

## **Critical Dimensions:**

Valve Centerline to Finished Wall 2 13/32 MIN.

CAUTION:

When using the compression fittings in this package, with these types of installations, the installer must flare or bead the water supply lines to avoid blow-out conditions. Avoiding such steps in the installation of the unit may result in water damage.

Connect inlet supply lines by assembling brass supply nut (A), friction ring (B) and cone washer (C) onto 3/8" O.D. straight copper tube. Bead or flare. Wrench tighten.

Dimensions are in Inches

1-800-PFAUCET www.pricepfister.com 19701 DaVinci, Lake Forest, CA 92610 10/27/06