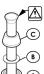

Connect inlet supply lines by assembling brass supply nut (A), friction ring (B) and cone washer (C) onto 3/8" O.D. straight copper tube. Bead or flare. Wrench tighten.

Dimensions are in Inches

1-800-PFAUCET www.pricepfister.com 19701 DaVinci, Lake Forest, CA 92610 10/27/06