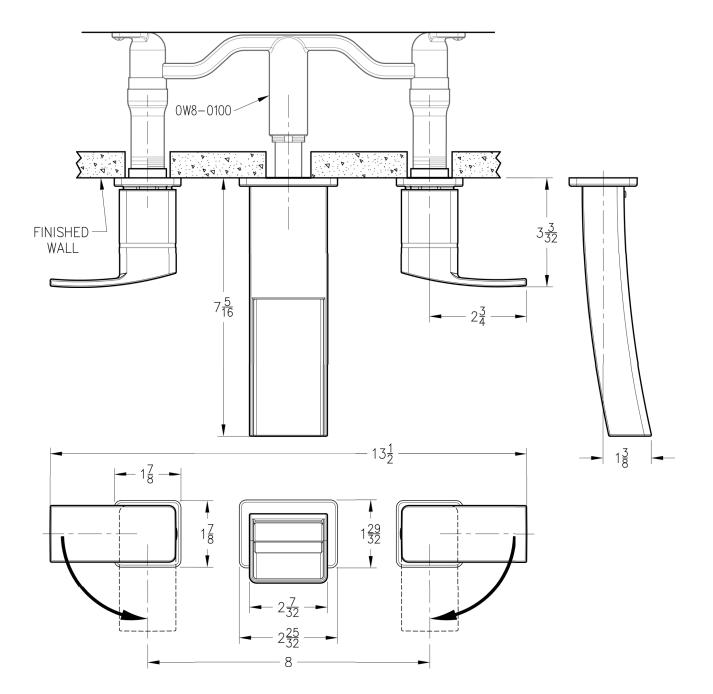

## INSTALLATION DIMENSIONS

Wallmount

Connect inlet supply lines by assembling brass supply nut (A), friction ring (B) and cone washer (C) onto 3/8" O.D. straight copper tube. Bead or flare. Wrench tighten.

Dimensions are in Inches

1-800-PFAUCET www.pricepfister.com 19701 DaVinci, Lake Forest, CA 92610 07/17/08