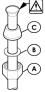

## CAUTION:

When using the compression fittings in this package, with these types of installations, the installer must flare or bead the water supply lines to avoid blow-out conditions. Avoiding such steps in the installation of the unit may
result in water damage.

Connect inlet supply lines by assembling brass supply nut (A), friction ring (B) and cone washer (C) onto 3/8" O.D. straight copper tube. Bead or flare. Wrench tighten.

Dimensions are in Inches

1-800-PFAUCET www.pricepfister.com 19701 DaVinci, Lake Forest, CA 92610 07/17/08