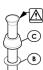

## CAUTION:

When using the compression fittings in this package, with these types of installations, the installer must flare or bead the water supply lines to avoid blow-out conditions. Avoiding such steps in the installation of the unit may result in water damage.

Connect inlet supply lines by assembling brass supply nut (A), friction ring (B) and cone washer (C) onto 3/8" O.D. straight copper tube. Bead or flare. Wrench tighten.

Dimensions are in Inches

**1-800-PFAUCET** www.pricepfister.com 19701 DaVinci, Lake Forest, CA 92610 02/18/11