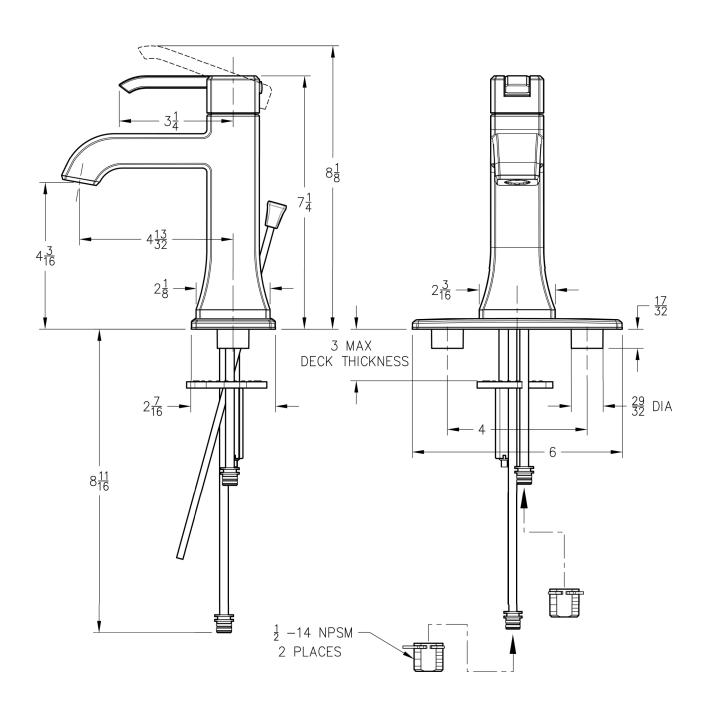

## 42 Series

| Critical Dimensions:            |                               |
|---------------------------------|-------------------------------|
| Minimum Hole Size               | 1 1/8 DIA. THRU HOLE 3 PLACES |
| Valve Centerline to Back Splash | 2 3/4 MIN.                    |

## Park Avenue™

**Single Control Lavatory Faucet** 