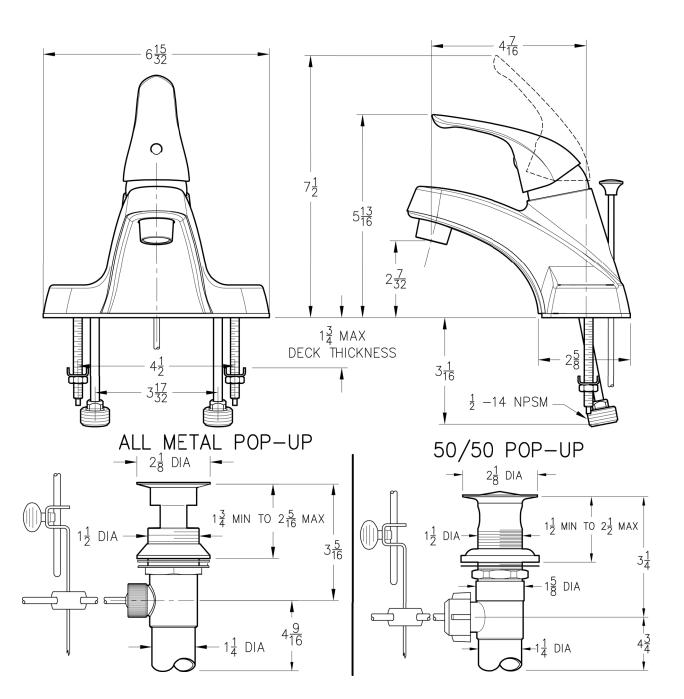

## **Single Control Lavatory Faucet**

| Critical Dimensions:            |                      |  |  |  |
|---------------------------------|----------------------|--|--|--|
| Minimum Hole Size               | 1 1/8 DIA. THRU HOLE |  |  |  |
| Valve Centerline to Back Splash | 2 5/16 MIN           |  |  |  |