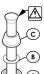

CAUTION:
When using the compression fittings in this package, with these types of installations, the installer must flare or bead the water supply lines to avoid blow-out conditions. Avoiding such steps in the installation of the unit may result in water damage.

Connect inlet supply lines by assembling brass supply nut (A), friction ring (B) and cone washer (C) onto 3/8" O.D. straight copper tube. Bead or flare. Wrench tighten.