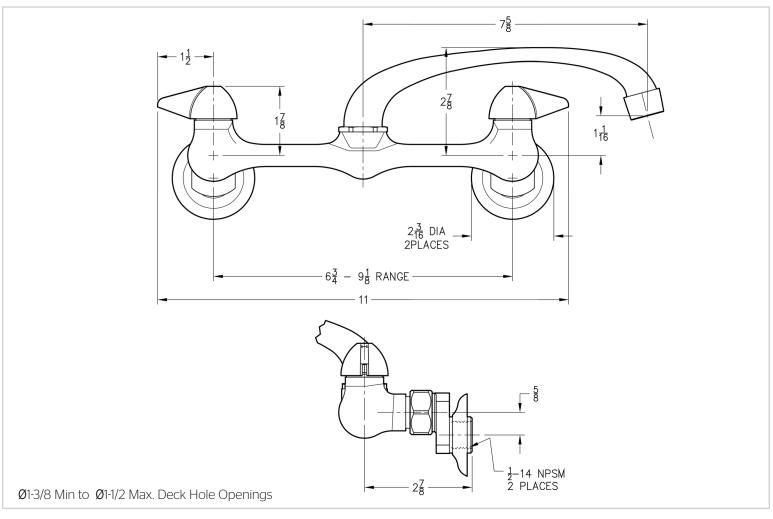

# Pfister

## Pfirst Series™

Kitchen Faucet

127-1000 Finish(*PC*) 127-100S Finish(*SS*) G127-1000 Finish(*PC*) G127-100S Finish(*SS*)



- Blade Handles
  - Wallmount
  - Compression Valves



#### Code Compliance

Pfister products are designed and manufactured in compliance with the following standards and codes:

- IAPMO Certified
- CSA B125 Certified
- ASME A112.18.1
- NSF 61/9 Annex G (Low lead) (G127 Only)
- EPA WaterSense Certification 1.5 gpm, 5.7 L/Min (G127 Only)



### Features

**Specifications** 

- 1.8 GPM Flow Rate (G127 Only)
- 2.2 GPM Flow Rate (127 Only)
- Blade Handles
- Swivel Spout
- Compression Valves
- Pforever Warranty<sup>®</sup>

#### Dimensions